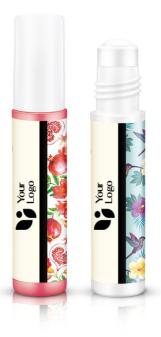

#### Liquid lip balm with argan oil & Vitamin E

A new lip balm with the innovative formula that nourish your lips. Special roller-ball design gives your lips san intensive shine like a lip gloss. Enriches with the complex of Vitamin E and argan oil takes care of your lips and keeps the proper moisture level and leaves your lips smooth. A light, not sticky consistency, combined with a tasty smell, guarantees the pleasure of application.