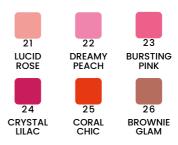

### Color focus moisturizing lipstick

Super moisturizing lipstick, that provides exceptional color and luster. Lipstick has a delicate, light texture, rich in moisturizing and caring components. It gives an instant sensation of silkiness of the lips and smoothing effect.

It is more than lip balm, not only makes your lips soft, smooth and moisturized, but also intensifies your own lips color and gives subtle natural look. Elegant, handy eye-catching packaging.