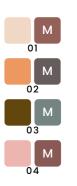

### Duo Liquid Eyeshadow Glam & Matte

This product is a combination of matte and metallic liquid eye shadows. On the one hand, glam and illumination, on the other, an elegant, charming matte. The creamy formula dry quickly and provides long lasting full coverage.

2 in 1 - metallic and matte finish - it is a match!

M - color matte