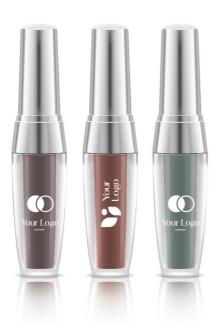

#### Liquid lip balm with argan oil & Vitamin E

A new lip balm with the innovative formula that nourish your lips. Special roller-ball design gives your lips san intensive shine like a lip gloss. Enriches with the complex of Vitamin E and argan oil takes care of your lips and keeps the proper moisture level and leaves your lips smooth. A light, not sticky consistency, combined with a tasty smell, guarantees the pleasure of application.