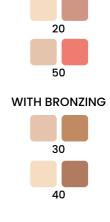

58 Camouflage Contouring

Camouflage contouring is a combination of highlighter, blush and bronzing or powder. Perfect set to provide glamorous finish touch of your daily make-up.