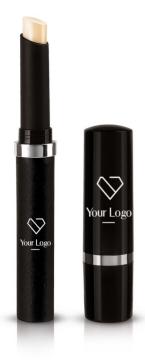

#### Liquid lip balm with argan oil & Vitamin E

A new lip balm with the innovative formula that nourish your lips. Special roller-ball design gives your lips san intensive shine like a lip gloss. Enriches with the complex of Vitamin E and argan oil takes care of your lips and keeps the proper moisture level and leaves your lips smooth. A light, not sticky consistency, combined with a tasty smell, guarantees the pleasure of application.