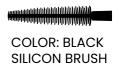

#### 4. SUPER CURL

Long and curled lashes as much as possible. Special shape of the brush provides amazing effect by ensuring perfect distribution of mascara and by fixing lash bending. Must have!

COLOR: BLACK SILICON BRUSH

COLOR: BLACK

COLOR: BLACK SILICON BRUSH