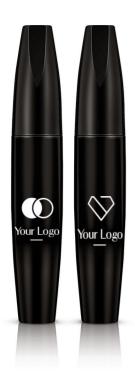

#### 1. MEGA LASH

Extreme length with no effort! Mascara has a special formula and specific design of the brush, which leaves more mascara on the tips of the lashes for spectacular look.

The mystery of the new voluminous mascara is in innovative mascara formula, through which dreams of beautiful and thick eyelashes come true. The effect of extraordinary volume and long lashes – the result of the action of special fibers and wax, which provide excellent coverage of eyelashes.

#### 3. INSTA LOOK

Length, thickness and extra curl – that what insta look needs. Choose this mascara to have a smooth and thick fringe around your eyes. Includes oils and waxes, and has a perfectly matched brush which covers every single lash, to create a glam effect

#### 4. SUPER CURL

Long and curled lashes as much as possible. Special shape of the brush provides amazing effect by ensuring perfect distribution of mascara and by fixing lash bending. Must have!

COLOR: BLACK SILICON BRUSH