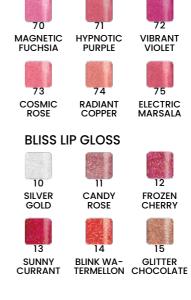

| 01       | 02      | 03      | 04         | 05      |
|----------|---------|---------|------------|---------|
| MELON    | SWEET   | RIPE    | PINK       | RED     |
| PUNCH    | PINK    | FIG     | PERFECTION | KISS    |
| 06       | 07      | 08      | 09         | 10      |
| MAGNETIC | MOCHA   | MILK    | TRUFFLE    | SUPREME |
| NUDE     | CHIC    | PRALINE | CREAM      | BROWN   |
| 11       | 12      | 13      | 14         | 15      |
| WATER-   | RED-    | ROSE    | VIBRANT    | PURE    |
| MELON    | CURRANT | RUSH    | MAUVE      | FUCHSIA |

#### Metallic lip gloss & Bliss lip gloss

This unforgettable ultra-metallic lip gloss brings you a new, sophisticated style. Leaving your lips with intense, multidimensional finish. Handy packaging which you can take away.

Must Have!

METALLIC LIP GLOSS