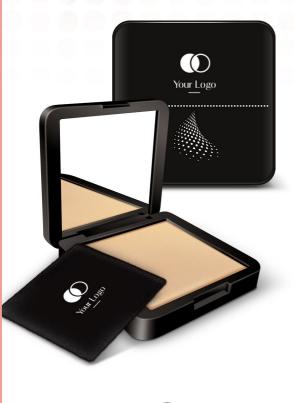

#### **POWDER**

The Camouflage powder perfectly covers all imperfections. It makes the skin smooth and leaves it full of radiance. Gives a delicate, natural, matte make-up finish, with a long-lasting effect. Its formula is suitable for all skin types, even the most demanding. The velvety texture blends into the skin, without streaks. The stylish packaging with a mirror makes it easy to apply and it is elegant element of your handbag.

#### HIGHLIGHTER

Camouflage Highlighter is a multipurpose illuminating powder which light face, eyes and collarbones. The pigmentation and multidimensional glitter pearl, deliver long-wearing illumination. Compact highlighter powder has a soft, creamy texture that applies smoothly and won't ever flake or crumble. Modern and elegant packaging can be easily taken. It is equipped with a mirror and a sponge to easy application.