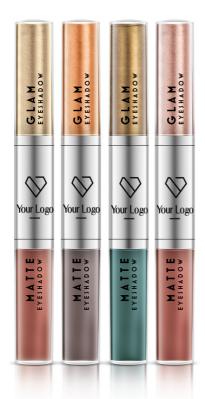

#### Liquid Eyeshadow Glam

The metallic liquid eye shadow is a perfect choice for everyone who likes flash and diamond effect. This brilliantly liquid, long-lasting and sparkle eye shadow, combines the perfect mix of pearl and glitter to guarantee the 3D effect for the eye makeup. Light-reflecting particles gives an incredible shimmer and full cover. With its uniquely lightweight, water-infused texture, application is very easy and dries down smoothly. Your perfect look for a whole day and night!

#### Liquid Eyeshadow Matte

The matte version of liquid eyeshadow is also perfection. It is easy to apply and stays on the eyelid for a long time. You can easy blend Matte shades with Glam metallic eyeshadows. Lasts long and ensure perfect coverage, so you can create interesting, unique combinations. Impress yourself!

### Duo Liquid Eyeshadow Glam & Matte

This product is a combination of matte and metallic liquid eye shadows. On the one hand, glam and illumination, on the other, an elegant, charming matte. The creamy formula dry quickly and provides long lasting full coverage.