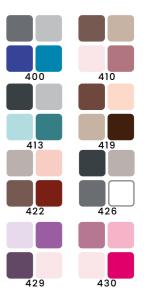

### Color Focus eyeshadow '1

Satin structure with the addition of unusually gentle, noble pearl shine gives your eyelids elegant glow and sensual grace. Ideal consistency provides easy and pleasant application. Specially designed formula prevents crumbling and gathering in eye folds.

Rich color by one touch.

170

171

172

167

168

169

### Color Focus eyeshadow '2

The composition of two perfectly matched colors for a unique eye makeup. Due to the velvet formula, saturated by pigments, shadows do not crumble, ensuring long-term maintenance on the eyelids. Give your eyes a unique character and keep a feeling of lightness. Color focus eyeshadows for your perfect look!

### Color Focus eyeshadow '3

What can be better than two eye shadows? The composition of three! It allows you to get effective and long-lasting make-up, from the natural to the most sophisticated. They will brilliantly emphasize the color of the eye iris and give interesting facial expressions. Easy spreading formula, well pigmented, provides excellent coverage and gives an intense effect for a long time.

### Color Focus eyeshadow '4

Composition of four eyeshadows contain sets of perfectly harmonized colors to create extra ordinary makeup. The high content of pigment makes each color is distinct and individual. Specially designed formula prevents crushing and collecting product in the folds of the eye. Carefully selected ingredients ensure easy spreading and long-lasting effect.

### Color Focus eyeshadow new '4

Combination of four colors eyeshadow with the noble pearl shine, gives your eyelids elegant glow and sensual grace. Ideally designed formula prevents crumbling and unaesthetic gathering in eye folds. Create an unique effect with your favorite colors set.