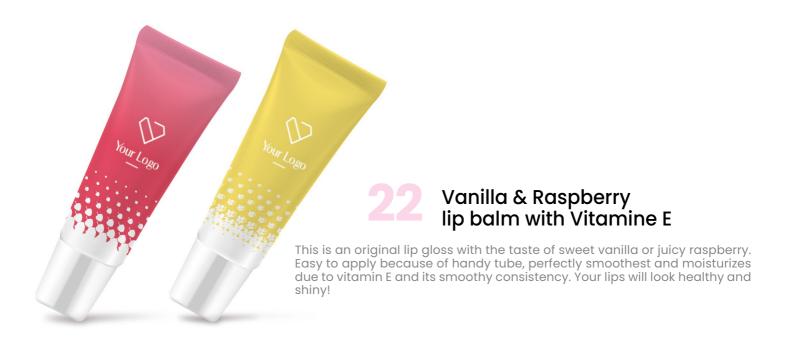

Available in three aromatic version, with moisturizing and nourishing ingredients:

- tropical juice with aloe extract
- raspberry cream with sweet almond oil
- vanilla pudding with papaya oil.

#### Liquid lip balm with argan oil & Vitamin E

A new lip balm with the innovative formula that nourish your lips. Special roller-ball design gives your lips san intensive shine like a lip gloss. Enriches with the complex of Vitamin E and argan oil takes care of your lips and keeps the proper moisture level and leaves your lips smooth. A light, not sticky consistency, combined with a tasty smell, guarantees the pleasure of application.