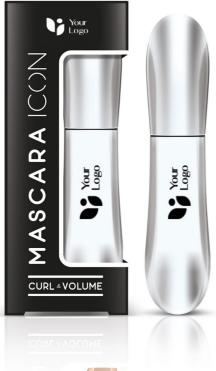

### Mascara ICON

Mascara ICON contains everything which iconic look needs. Perfect adhere makes eyelashes thick and volume. Thanks to the soft formula it's easy to spread mascara over the entire length of every single lash. Deep black color will make your look tempting.