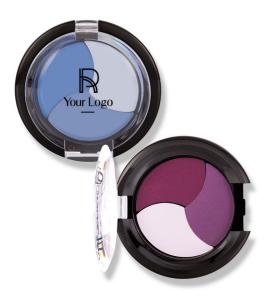

### Color Focus eyeshadow '2

The composition of two perfectly matched colors for a unique eye makeup. Due to the velvet formula, saturated by pigments, shadows do not crumble, ensuring long-term maintenance on the eyelids. Give your eyes a unique character and keep a feeling of lightness. Color focus eyeshadows for your perfect look!

### Color Focus eyeshadow '3

What can be better than two eye shadows? The composition of three! It allows you to get effective and long-lasting make-up, from the natural to the most sophisticated. They will brilliantly emphasize the color of the eye iris and give interesting facial expressions. Easy spreading formula, well pigmented, provides excellent coverage and gives an intense effect for a long time.