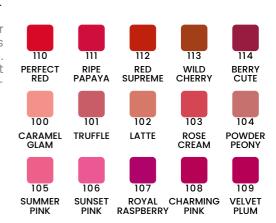

### Color focus moisturizing lipstick

Super moisturizing lipstick, that provides exceptional color and luster. Lipstick has a delicate, light texture, rich in moisturizing and caring components. It gives an instant sensation of silkiness of the lips and smoothing effect.

It is more than lip balm, not only makes your lips soft, smooth and moisturized, but also intensifies your own lips color and gives subtle natural look. Elegant, handy eye-catching packaging.