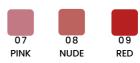

### O9 Lip liner

A lip pencil with a delicate satin finish, outlines the lip contour to intensify the lips shape and perfect make-up. Its unique formula does not dry the lips, allows to hold a lipstick for a long-lasting effect. Lip liner is available in 3 shades matching with the lipsticks range to ensure a sublime make-up result.