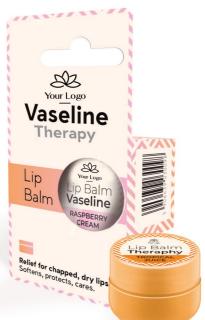

### Vaseline lip therapy

The formula of Vaseline therapy has been created to help chapped lips and prevent dryness by locking in moisture. This protect barrier keeps lips safe in bad weather conditions, such as freeze, wind, heat. For everyday use.

Available in three aromatic version, with moisturizing and nourishing ingredients:

- tropical juice with aloe extract
- raspberry cream with sweet almond oil
- vanilla pudding with papaya oil.