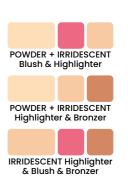

### 55 Camouflage

Blush & Highlighter

Camouflage Blush & Highlighter is a combination of the extra pigmentated blush and illuminating iridescent powder to make a perfect finish of your make-up.

**Bronzing & Highlighter** 

Camouflage Bronzing & Highlighter is a combination of silky pressed iridescent bronzing powder and illuminating powder for those who prefer a tanned look

56 Camouflage Eyeshadow 4

The satin, smooth formula of Camouflage Eyeshadow is richly pigmented and contains shiny, bio glitter, thanks to which eye makeup will get a distinct expression. The shadows spreads perfectly and stays on the skin ensuring a perfect make-up for the all day long. Eye shadows are available in several color variants. Choose combination which suits you best!