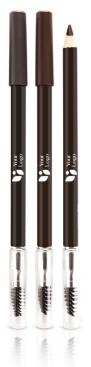

### Eye Brow pencil

Create flawless arches! Excellent pencil for shaping, filling and defining eyebrows.

The brush at the end of the pencil allows you to give them an ideal, natural look.