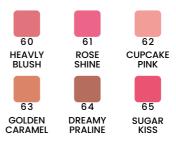

#### **Color Booster** lipstick

Rich, hydrating formula with shea butter, jojoba and papaya oil, Vitamin E, feels light and comfortable. An innovation in lipstick formulation that makes it possible to have long wear, high shine and lip treatment benefits at the same time.

| 400      | 401       | 402    | 403    | 404      |
|----------|-----------|--------|--------|----------|
| SATIN    | POWDER    | ROSE   | PRETTY | CHARMING |
| NUDE     | RASPBERRY | RED    | CHERRY | PLUM     |
| 405      | 406       | 407    | 408    | 409      |
| ROSEWOOD | LIVING    | INDIAN | DUSTY  | PASSION  |
| TOUCH    | CORAL     | RED    | MAUVE  | FUCHSIA  |