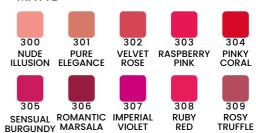

#### Velvet long lasting lipstick

Velvet lipstick has an intense, bright color and a weightless creamy texture, gives comfort and confidence for a long time. Saves shade intensity for all day without leaking. These sensual lip colors are perfect for daily wear.