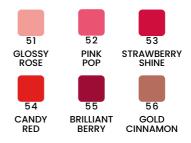

### Pink Pearl lip balm with shea butter

This lip balm nourishes, moisturizes and gives your lips a delicate color with pearl glow at the same time. Thanks to the beneficial impact of shea butter, your lips will be soft and smooth. It will seduce you with a delicate raspberry scent. Must have!