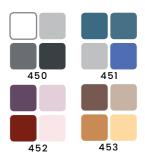

### Color Focus eyeshadow '1

Satin structure with the addition of unusually gentle, noble pearl shine gives your eyelids elegant glow and sensual grace. Ideal consistency provides easy and pleasant application. Specially designed formula prevents crumbling and gathering in eye folds.

Rich color by one touch.

170

171

172

167

168

169

### Color Focus eyeshadow '2

The composition of two perfectly matched colors for a unique eye makeup. Due to the velvet formula, saturated by pigments, shadows do not crumble, ensuring long-term maintenance on the eyelids. Give your eyes a unique character and keep a feeling of lightness. Color focus eyeshadows for your perfect look!

### Color Focus eyeshadow '3

What can be better than two eye shadows? The composition of three! It allows you to get effective and long-lasting make-up, from the natural to the most sophisticated. They will brilliantly emphasize the color of the eye iris and give interesting facial expressions. Easy spreading formula, well pigmented, provides excellent coverage and gives an intense effect for a long time.