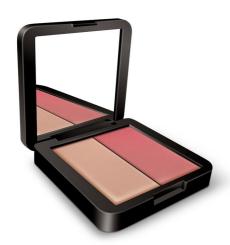

### 55 Camouflage

Blush & Highlighter

Camouflage Blush & Highlighter is a combination of the extra pigmentated blush and illuminating iridescent powder to make a perfect finish of your make-up.

**Bronzing & Highlighter** 