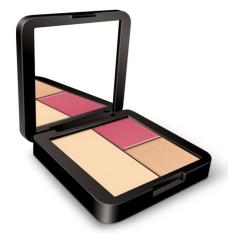

### 55 Camouflage

Blush & Highlighter

Camouflage Blush & Highlighter is a combination of the extra pigmentated blush and illuminating iridescent powder to make a perfect finish of your make-up.

**Bronzing & Highlighter** 

Camouflage Bronzing & Highlighter is a combination of silky pressed iridescent bronzing powder and illuminating powder for those who prefer a tanned look

56 Camouflage Eyeshadow 4

The satin, smooth formula of Camouflage Eyeshadow is richly pigmented and contains shiny, bio glitter, thanks to which eye makeup will get a distinct expression. The shadows spreads perfectly and stays on the skin ensuring a perfect make-up for the all day long. Eye shadows are available in several color variants. Choose combination which suits you best!