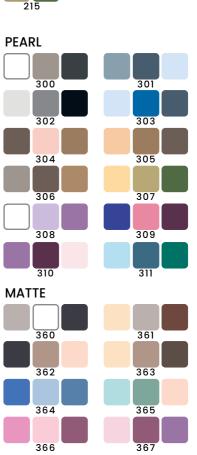

### Color Focus eyeshadow '1

Satin structure with the addition of unusually gentle, noble pearl shine gives your eyelids elegant glow and sensual grace. Ideal consistency provides easy and pleasant application. Specially designed formula prevents crumbling and gathering in eye folds.

Rich color by one touch.

170

171

172

167

168

169