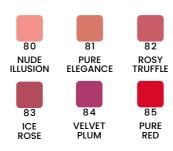

| 400      | 401       | 402    | 403    | 404      |
|----------|-----------|--------|--------|----------|
| SATIN    | POWDER    | ROSE   | PRETTY | CHARMING |
| NUDE     | RASPBERRY | RED    | CHERRY | PLUM     |
| 405      | 406       | 407    | 408    | 409      |
| ROSEWOOD | LIVING    | INDIAN | DUSTY  | PASSION  |
| TOUCH    | CORAL     | RED    | MAUVE  | FUCHSIA  |