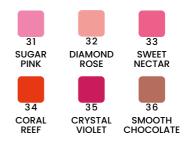

### Color focus moisturizing lipstick

Super moisturizing lipstick, that provides exceptional color and luster. Lipstick has a delicate, light texture, rich in moisturizing and caring components. It gives an instant sensation of silkiness of the lips and smoothing effect.

It is more than lip balm, not only makes your lips soft, smooth and moisturized, but also intensifies your own lips color and gives subtle natural look. Elegant, handy eye-catching packaging.