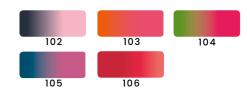

### Color focus moisturizing lipstick

Super moisturizing lipstick, that provides exceptional color and luster. Lipstick has a delicate, light texture, rich in moisturizing and caring components. It gives an instant sensation of silkiness of the lips and smoothing effect.

It is more than lip balm, not only makes your lips soft, smooth and moisturized, but also intensifies your own lips color and gives subtle natural look. Elegant, handy eye-catching packaging.