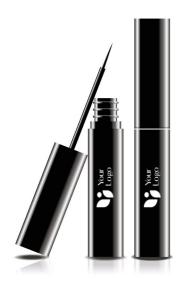

### Eyeliner pen

Due to shape of pen, eyeliner is easy in application. Pointed tip allows you to create a line of varying length and thickness. Properly selected formula provides long-lasting effect without smudging. Products is quickly absorbed, providing extremely expressive eye make-up.

### 45 Liquid eyeliner

Easy to apply texture of eyeliner allows you create spectacular and precise lines without any efforts. Eyeliner dries very quickly and keeps shining bright color all day long. Parties, heat, active leisure – your eyeliner will stay with you – no disappointments.