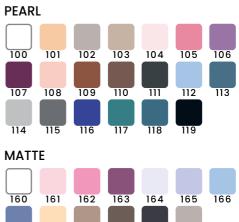

### Color Focus eyeshadow '2

The composition of two perfectly matched colors for a unique eye makeup. Due to the velvet formula, saturated by pigments, shadows do not crumble, ensuring long-term maintenance on the eyelids. Give your eyes a unique character and keep a feeling of lightness. Color focus eyeshadows for your perfect look!

### Color Focus eyeshadow '3

What can be better than two eye shadows? The composition of three! It allows you to get effective and long-lasting make-up, from the natural to the most sophisticated. They will brilliantly emphasize the color of the eye iris and give interesting facial expressions. Easy spreading formula, well pigmented, provides excellent coverage and gives an intense effect for a long time.