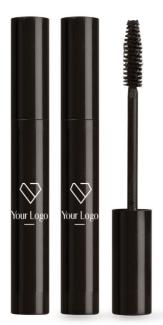

### Mascara Cover Lash

Mascara Cover Lash thanks to its formula and a silicon brush with optimized shape, gives you well tinted, thickened and extreme extended eyelashes. It is warranty of deep glance effect without streaks lumps and sticking eyelashes. Contains panthenol and rice wax.