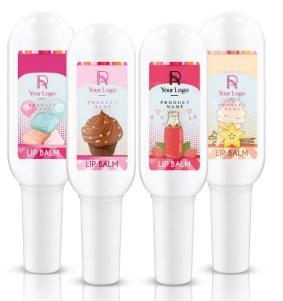

#### Liquid lip balm with argan oil & Vitamin E

A new lip balm with the innovative formula that nourish your lips. Special roller-ball design gives your lips san intensive shine like a lip gloss. Enriches with the complex of Vitamin E and argan oil takes care of your lips and keeps the proper moisture level and leaves your lips smooth. A light, not sticky consistency, combined with a tasty smell, guarantees the pleasure of application.

### 20a/b/c Mirror Effect Lip Oil

Tropical Vibe Lip Oil is a combination of oils and moisturizers that nourish and moisturize lips. The product is non-sticky and gives a fresh and juicy look.