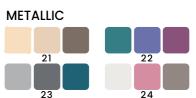

### Metallic Shine eyeshadow

Eyeshadow in the intensively glossy colors give the effect of indiscrete, metallic shine. The delicate consistency spreads smoothly on the eyelid, giving an elegant and sensual charm. Beautifully emphasize and lights up the eyes, due to the tiny shimmering particles. Perfect for preparation evening makeup.

For a shiny and sparkling metallic glow look.