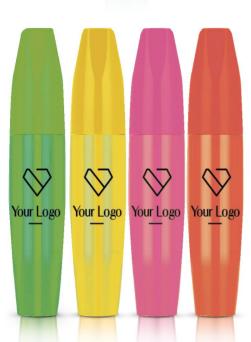

#### 1. MEGA LASH

Extreme length with no effort! Mascara has a special formula and specific design of the brush, which leaves more mascara on the tips of the lashes for spectacular look.

The mystery of the new voluminous mascara is in innovative mascara formula, through which dreams of beautiful and thick eyelashes come true. The effect of extraordinary volume and long lashes – the result of the action of special fibers and wax, which provide excellent coverage of eyelashes.

#### 3. INSTA LOOK

Length, thickness and extra curl – that what insta look needs. Choose this mascara to have a smooth and thick fringe around your eyes. Includes oils and waxes, and has a perfectly matched brush which covers every single lash, to create a glam effect

#### 4. SUPER CURL

Long and curled lashes as much as possible. Special shape of the brush provides amazing effect by ensuring perfect distribution of mascara and by fixing lash bending. Must have!

COLOR: BLACK SILICON BRUSH