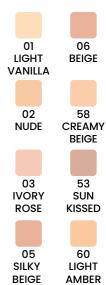

#### 05 NUDE ROSE

01

LIGHT VANILLA

03

NATURAL

BEIGE

02 PORCELAIN

ROSE

04

**PEACH** 

BEIGE

06

DEEP BEIGE

01 IRIDESCENT