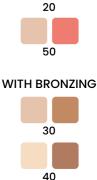

### XXL Highlighter&bronzing XXL Highlighter&blush

XXL Highlighter & bronzing and XXL Highlighter & blush are compact 2 in 1 face makeup products. The highlighter brightens the skin thanks to its delicate gloss, the bronzer provides a natural contour effect. Blush perfectly enhances your cheekbones and adds a pinch of color to fresh and healthy look. The formula ensures perfect application and professional make-up finish. Due to high content of pigments and original formula which blends into the skin, product provides long-lasting make-up.

WITH BLUSH

### 78 Color Focus duo highlighter

Highlighter Duo is a compact set of illuminating powder with blush or bronzer. Illuminating powder adds radiance to your complexion and blush gives it a healthy glow. A set of highlighter and bronzing powder will give your skin a soft, sunkissed look. Great contouring product to sculpt and define your face.