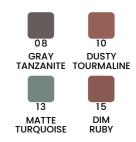

#### Liquid lip balm with argan oil & Vitamin E

A new lip balm with the innovative formula that nourish your lips. Special roller-ball design gives your lips san intensive shine like a lip gloss. Enriches with the complex of Vitamin E and argan oil takes care of your lips and keeps the proper moisture level and leaves your lips smooth. A light, not sticky consistency, combined with a tasty smell, guarantees the pleasure of application.