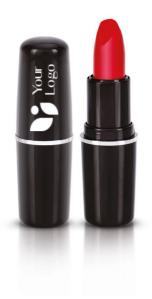

### Visage lipstick with Vitamin E

Lipstick that makes it possible to care for the lips, smoothens them and makes them deliciously attractive. Hydrating formula with Vitamin E, feels light and comfortable.