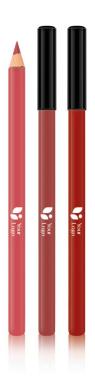

### O9 Lip liner

A lip pencil with a delicate satin finish, outlines the lip contour to intensify the lips shape and perfect make-up. Its unique formula does not dry the lips, allows to hold a lipstick for a long-lasting effect. Lip liner is available in 3 shades matching with the lipsticks range to ensure a sublime make-up result.