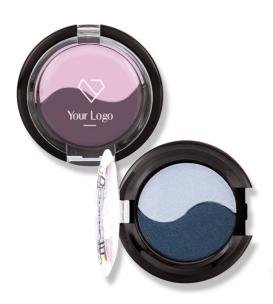

### Color Focus eyeshadow '2

The composition of two perfectly matched colors for a unique eye makeup. Due to the velvet formula, saturated by pigments, shadows do not crumble, ensuring long-term maintenance on the eyelids. Give your eyes a unique character and keep a feeling of lightness. Color focus eyeshadows for your perfect look!

### Color Focus eyeshadow '3

What can be better than two eye shadows? The composition of three! It allows you to get effective and long-lasting make-up, from the natural to the most sophisticated. They will brilliantly emphasize the color of the eye iris and give interesting facial expressions. Easy spreading formula, well pigmented, provides excellent coverage and gives an intense effect for a long time.