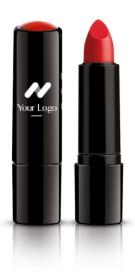

#### **Color Booster** lipstick

Rich, hydrating formula with shea butter, jojoba and papaya oil, Vitamin E, feels light and comfortable. An innovation in lipstick formulation that makes it possible to have long wear, high shine and lip treatment benefits at the same time.