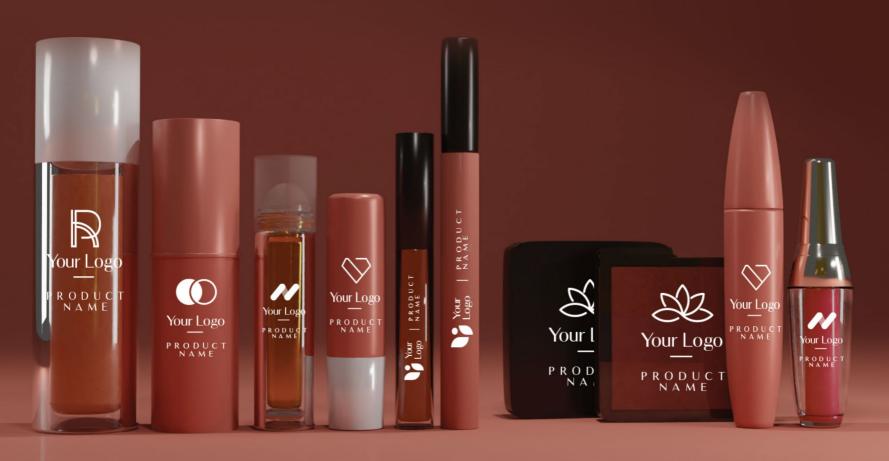

PRIVATE LABEL





#### **Color Booster** lipstick

Rich, hydrating formula with shea butter, jojoba and papaya oil, Vitamin E, feels light and comfortable. An innovation in lipstick formulation that makes it possible to have long wear, high shine and lip treatment benefits at the same time.

| 400      | 401       | 402    | 403    | 404      |
|----------|-----------|--------|--------|----------|
| SATIN    | POWDER    | ROSE   | PRETTY | CHARMING |
| NUDE     | RASPBERRY | RED    | CHERRY | PLUM     |
| 405      | 406       | 407    | 408    | 409      |
| ROSEWOOD | LIVING    | INDIAN | DUSTY  | PASSION  |
| TOUCH    | CORAL     | RED    | MAUVE  | FUCHSIA  |



#### Joli Shine & Matte long lasting lipstick

Creamy texture of this lipstick gives comfort and confidence for a long time