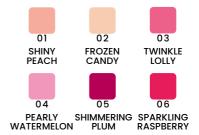

#### **Color Booster** lipstick

Rich, hydrating formula with shea butter, jojoba and papaya oil, Vitamin E, feels light and comfortable. An innovation in lipstick formulation that makes it possible to have long wear, high shine and lip treatment benefits at the same time.

| 400      | 401       | 402    | 403    | 404      |
|----------|-----------|--------|--------|----------|
| SATIN    | POWDER    | ROSE   | PRETTY | CHARMING |
| NUDE     | RASPBERRY | RED    | CHERRY | PLUM     |
| 405      | 406       | 407    | 408    | 409      |
| ROSEWOOD | LIVING    | INDIAN | DUSTY  | PASSION  |
| TOUCH    | CORAL     | RED    | MAUVE  | FUCHSIA  |