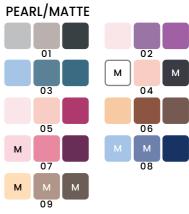

### Hello beautiful! Eyeshadow Palette

The Hello beautiful eyeshadow palette is a composition of matte and glossy shadows. The colors were chosen to prepare a natural makeup, but also to have the possibility of a stronger look. High pigmentation and a silky texture make the shadows easy to apply and stay on the eyelid for a long time. Be inspired by the colors and express yourself on your own terms.

M - color matte

Hello preatty! Eyeshadow Palette