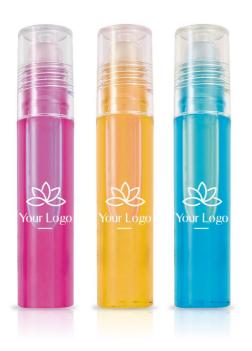

#### Liquid lip balm with argan oil & Vitamin E

A new lip balm with the innovative formula that nourish your lips. Special roller-ball design gives your lips san intensive shine like a lip gloss. Enriches with the complex of Vitamin E and argan oil takes care of your lips and keeps the proper moisture level and leaves your lips smooth. A light, not sticky consistency, combined with a tasty smell, guarantees the pleasure of application.