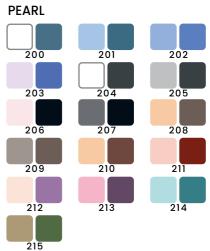

### Color Focus eyeshadow '2

The composition of two perfectly matched colors for a unique eye makeup. Due to the velvet formula, saturated by pigments, shadows do not crumble, ensuring long-term maintenance on the eyelids. Give your eyes a unique character and keep a feeling of lightness. Color focus eyeshadows for your perfect look!

### Color Focus eyeshadow '3

What can be better than two eye shadows? The composition of three! It allows you to get effective and long-lasting make-up, from the natural to the most sophisticated. They will brilliantly emphasize the color of the eye iris and give interesting facial expressions. Easy spreading formula, well pigmented, provides excellent coverage and gives an intense effect for a long time.