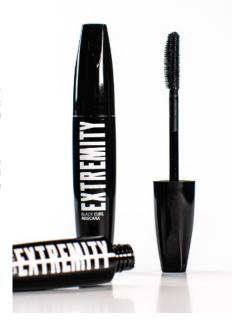

## EXTREMITY& INTENSIVE MASCARA

#### CURL & CARE

If you need extra curl but also rich formula to care about your eyelashes, this is the right choice. Silicon brush ensures perfect distribution of the mascara and excellent combing. Formula with oils, cares and nourish.

#### VOLUME & CARE

For fans of thick eye lashes Mascara Neon has a voluminous version. The effect of extreme volume is the result of special fiber brush and wax, which provide excellent coverage. Still with care formula with oils, nourish and give strength.

#### **DETAILS:**

Silicon brush

Deep black formula

> Visible change