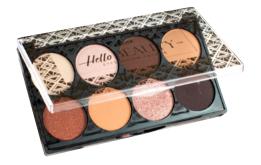

## **HELLO** BEAUTY EYESHADOW PALETTE

Eyeshadow palette is a composition of matte and glossy shadows. The colors were chosen to prepare a natural make-up, but also to have the possibility of a stronger look. High pigmentation and a silky texture make the shadows easy to apply and stay on the eyelid for a long time. Be inspired by the colors and express yourself on your own terms.

#### **DETAILS:**

8 perfectly matched colors in one palette

High pigmentation

Long lasting colors