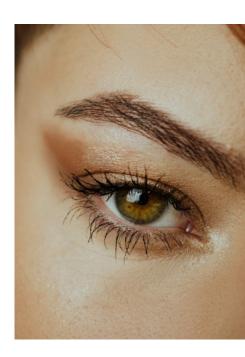

## **EYEBROW** POWDER BROW POWDER

Brow set was designed to create very natural but also defined eye brow look. Use these shades to make your brow fuller, thicker and visible.

#### **DETAILS:**

Use these shades to make your brow fuller, thicker and visible

Different colors for each type of beauty

## EYE BROW

PENCIL

Create flawless arches! Excellent pencil for shaping, filling and defining eyebrows. The brush at the end of the pencil allows you to give them an ideal, natural look.

#### **DETAILS:**

> Precise eye lines

Deep brown & graphite

EYE

PENCIL

Emphasize the shape of your eyes , or make a spectacular eye lines with any of the six pencils. Soft formula provides the perfect contours and lines, gives light matting and ideal masking effect. Create a dark, intense line for dramatic look. Smudge on a softer line to create the ultimate smoky eye. Have fun .