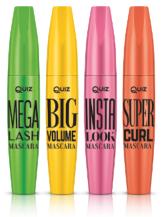

## MASCARA COLLECTION

#### MEGA LASH

Extreme length with no effort! Special formula and specific design of the brush, more mascara on the tips of the lashes for spectacular look.

#### BIG VOLUME

The mystery of the new voluminous mascara is in innovative mascara formula, now dreams of beautiful and thick eyelashes come true. Extraordinary volume and long lashes - the result of the action of special fibers and wax, which provide excellent coverage of eyelashes.

#### INSTA LOOK

Length, thickness and extra curl - that what insta look needs. Choose this mascara to have a smooth and thick fringe around your eyes. Includes oils and waxes, perfectly matched brush create a glam effect

#### SUPER CURL

Long and curled lashes as much as possible. Special shape of the brush provides amazing effect by ensuring perfect distribution of mascara and by fixing lash bending. Must have!

Different versions of the brush

Long-lasting effect