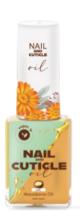

## NAIL AND CUTICLE OIL MAXIMUM BENEFITS

Nail oil isn't just about achieving beautiful nails; it's about ensuring their health too. Our unique vegan formula is meticulously crafted to provide comprehensive care. At its core is the nourishing argan oil, often referred to as the "liquid gold of Morocco." This precious oil, enriched with essential unsaturated fatty acids, vitamins, and antioxidants, moisturizes and regenerates nails, fortifying them from within and preventing brittleness.

Complementing this key ingredient, our formula includes sweet almond oil. macadamia oil, calendula extract, jojoba oil, and vitamin E. These components seamlessly absorb into the cuticles and nails, delivering deep nourishment.

#### **DETAILS:**

- Vegan formula for comprehensive care
- Key ingredient: nourishing argan oil, sweet almond oil, macadamia oil, calendula extract, jojoba oil, and vitamin E
- Strengthens and moisturizes
- Nourishes the nails and cuticles