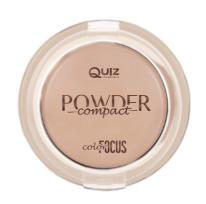

## COLOR FOCUS

#### EYESHADOWS

Satin structure with the addition of unusually gentle, noble pearl shine gives your eyelids elegant glow and sensual grace. Ideal consistency provides easy and pleasant application. Specially designed formula prevents crumbling and gathering in eye folds. Rich color by one touch.

#### DETAILS:

Easy spreading formula, well pigmented, provides excellent coverage and gives an intense effect for a long time

Pearl & matte

2