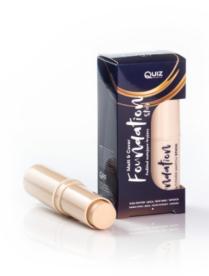

#### STICK FOUNDATION

The Matt & Cover Quiz Cosmetics stick foundation ensures a successful makeup application. The creamy formula provides coverage with minimal product usage, concealing any discolorations and imperfections. Enriched with aloe and hyaluronic acid, the formula perfectly moisturizes, soothes, and immediately blends into the skin. Discover how pleasant and easy makeup can be with the use of a stick! Result: natural and high coverage that seamlessly blends with the skin.

#### **DETAILS:**

Minimal product usage for maximum coverage

Conceals discolorations and imperfections

Creamy formula with aloe and hyaluronic acid

Perfectly moisturizes and soothes the skin

Pleasant and easy application with a stick