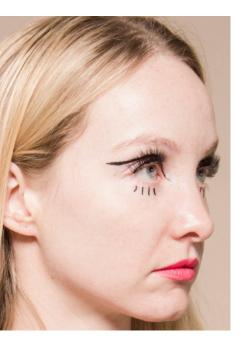

### EYELINER PEN

BLACK

Due to shape of pen, eyeliner is easy in application. Pointed tip allows you to create a line of varying length and thickness. Properly selected formula provides long-lasting effect without smudging. Products is quickly absorbed, providing extremely expressive eye make-up.

#### **DETAILS:**

292

Easy application shape

Long-lasting effect