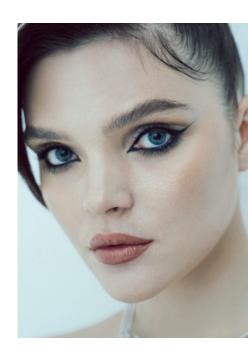

#### **DETAILS:**

> Precise eye lines

Deep brown & graphite

EYE

PENCIL

Emphasize the shape of your eyes , or make a spectacular eye lines with any of the six pencils. Soft formula provides the perfect contours and lines, gives light matting and ideal masking effect. Create a dark, intense line for dramatic look. Smudge on a softer line to create the ultimate smoky eye. Have fun .

#### DETAILS:

ہے۔ Precise eye lines

Brown & black