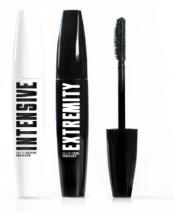

## EXTREMITY& INTENSIVE MASCARA

#### CURL & CARE

If you need extra curl but also rich formula to care about your eyelashes, this is the right choice. Silicon brush ensures perfect distribution of the mascara and excellent combing. Formula with oils, cares and nourish.

#### VOLUME & CARE

For fans of thick eye lashes Mascara Neon has a voluminous version. The effect of extreme volume is the result of special fiber brush and wax, which provide excellent coverage. Still with care formula with oils, nourish and give strength.

#### **DETAILS:**

Silicon brush

Deep black formula

> Visible change