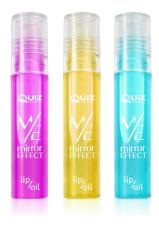

#### LIP OIL MIRROR 9 EFFECT LIPCARE

Lip Oil, a true marvel that unveils a mirror-like effect, while lavishly hydrating and smoothing your lips. Immerse yourself in the exquisite blend of carefully selected ingredients, including Hemp Oil, Jojoba Oil, Sweet Almond Oil, Castor Oil, and Vitamin E, that work in harmony to bestow your lips with unrivaled radiance and vitality. Let the transformative power of our Lip Oil become your daily ritual, as it nourishes, smooths, and leaves your lips with a sublime mirror-like effect.

#### **DETAILS:**

Moisturizing lip oil with Hemp oil,

Jojoba oil, Sweet almond oil, Casotr oil,

Vitamin E