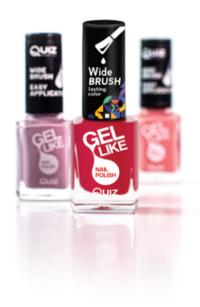

## GEL LIKE NAIL POLISH

#### NAILS

Glossy and catchy colours of the Gel Like nail polish makes the impression of a gel manicure from a beauty salon. However, to obtain this effect, you don't need UV/LED lights or hours spent at the manicurist's. To remove use standard nail polish remover. So simple!

#### DETAILS:

- Glossy and catchy colors
- The gel look without UV/LED lights
- Easy removal with standard nail polish remover