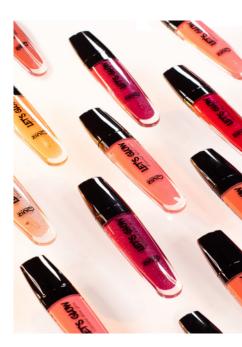

#### LIP OIL MIRROR 9 EFFECT LIPCARE

Lip Oil, a true marvel that unveils a mirror-like effect, while lavishly hydrating and smoothing your lips. Immerse yourself in the exquisite blend of carefully selected ingredients, including Hemp Oil, Jojoba Oil, Sweet Almond Oil, Castor Oil, and Vitamin E, that work in harmony to bestow your lips with unrivaled radiance and vitality. Let the transformative power of our Lip Oil become your daily ritual, as it nourishes, smooths, and leaves your lips with a sublime mirror-like effect.

#### **DETAILS:**

Moisturizing lip oil with Hemp oil,

Jojoba oil, Sweet almond oil, Casotr oil,

Vitamin E