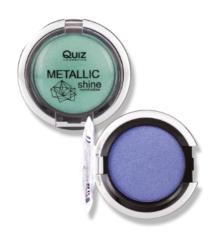

## METALLIC SHINE

EYESHADOWS

Eyeshadow in the intensively glossy colors give the effect of indiscrete, metallic shine. The delicate consistency spreads smoothly on the eyelid, giving an elegant and sensual charm. Beautifully emphasize and lights up the eyes, due to the tiny shimmering particles. Perfect for preparation evening makeup.

#### DETAILS:

Turbo pigmented formula

Long lasting colors