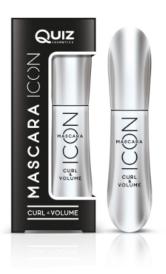

### **ICON**

MASCARA

The Icon Mascara provides extreme thickening and lengthening of the lashes, making the gaze hypnotic. The formula adds volume to each lash while beautifully elongating them. The Icon Mascara lasts for a long time, without smudging or smearing, making it the perfect choice for those who require a long-lasting makeup effect throughout the day.

#### DETAILS:

- Lengthens and thickens the lashes

Intense black color

Long-lasting effect

Without smudging