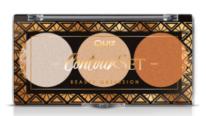

## CONTOUR SET PALETTE

Contour Set is a combination of high pigmented color cosmetics, which gives you more interesting and multidimensional make-up. Perfectly matched shades of colors and satin consistency provides spectacular contouring and glam.

#### **DETAILS:**

- Radiant complexion with illuminating powder and a healthy blush glow
- Achieve a soft, sun-kissed look
  with the highlighter and bronzing powder set
- Perfect contouring to sculpt and define your face