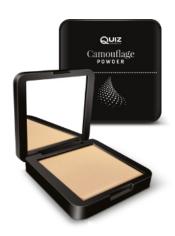

#### CAMOUFLAGE 64 COLLECTION

#### POWDER

The Camouflage powder perfectly covers all imperfections. It makes the skin smooth and leaves it full of radiance. Gives a delicate, natural, matte make-up finish, with a long-lasting effect. Its formula is suitable for all skin types, even the most demanding.

#### **DETAILS:**

Effortlessly conceals imperfections

Creates a smooth, radiant finish

Delicate, natural, matte makeup

Long-lasting formula for all skin types

#### – 🔰 vegan