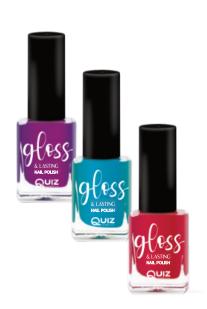

#### **DETAILS:**

Quick-drying perfection

Ensuring your manicure stays flawless

GLOSS & LASTING NAIL POLISH

Wide range of colors and high pigmentation closed in an elegant bottle. This nail polish provides full coverage and impressive shine for natural nails. Thanks to a special brush, the enamel perfectly spreads on nails, leaving an intensive lasting color. It dries quickly and does not make smudges.

#### DETAILS:

5.00

High pigmentation for vibrant shades

Full coverage and impressive shine for natural nails

- 🔰 vegan

Special brush for perfect enamel spread

Intensive, long-lasting color

Quick-drying formula without smudges