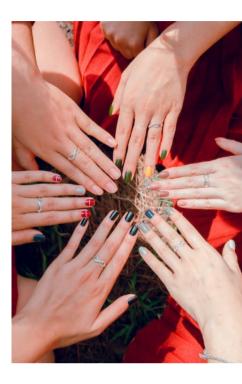

## GEL LIKE NAIL POLISH

#### NAILS

Glossy and catchy colours of the Gel Like nail polish makes the impression of a gel manicure from a beauty salon. However, to obtain this effect, you don't need UV/LED lights or hours spent at the manicurist's. To remove use standard nail polish remover. So simple!

#### DETAILS:

- Glossy and catchy colors
- The gel look without UV/LED lights
- Easy removal with standard nail polish remover