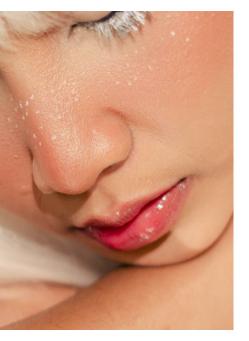

#### LIP OIL MIRROR 9 EFFECT LIPCARE

Lip Oil, a true marvel that unveils a mirror-like effect, while lavishly hydrating and smoothing your lips. Immerse yourself in the exquisite blend of carefully selected ingredients, including Hemp Oil, Jojoba Oil, Sweet Almond Oil, Castor Oil, and Vitamin E, that work in harmony to bestow your lips with unrivaled radiance and vitality. Let the transformative power of our Lip Oil become your daily ritual, as it nourishes, smooths, and leaves your lips with a sublime mirror-like effect.

#### **DETAILS:**

Moisturizing lip oil with Hemp oil,

Jojoba oil, Sweet almond oil, Casotr oil,

Vitamin E