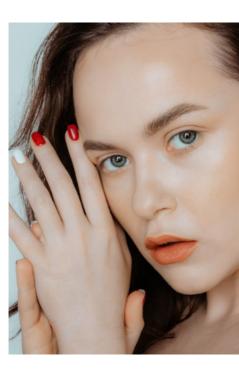

## GEL LIKE NAIL POLISH

#### NAILS

Glossy and catchy colours of the Gel Like nail polish makes the impression of a gel manicure from a beauty salon. However, to obtain this effect, you don't need UV/LED lights or hours spent at the manicurist's. To remove use standard nail polish remover. So simple!

#### DETAILS:

- Glossy and catchy colors
- The gel look without UV/LED lights
- Easy removal with standard nail polish remover