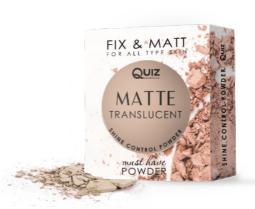

## MATTE **TRANSLUCENT** POWDER PRESSED POWDER

Matte Powder is the perfect match for all skin tones. This weightless powder delicately absorbs excess oil, reducing the visibility of wrinkles, fine lines, and pores. Whether worn alone for a natural finish or buffed over foundation, it imparts extra staying power. Elevate your look with a professional and breathtaking porcelain matte appearance that lasts all day.

#### **DETAILS:**

Minimizes wrinkles, fine lines, and pores

Can be worn alone or buffed over foundation

Achieve a professional and breathtaking porcelain matte appearance

Mattifies the skin for many hours