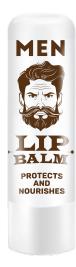

## LIP BALM FOR MEN LIPCARE

Even the toughest needs support! Lip balm for men protects your lips from any weather conditions such as freeze, wind or heat. Available in stylish black case easy to take way, to use everywhere, at any time of the year.

#### **DETAILS:**

Moisturizing lip balm for men, providing smoothing and regeneration.