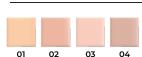

## ANTI AGING ELIXIR FOUNDATION

Thanks to the specially selected oily extracts Anti-Aging foundation has a beneficial effect on the reduction of wrinkles and skin hydration and improving skin elasticity. Foundation reduces cutaneous signs of fatigue, dull complexion and dark circles.

#### **DETAILS:**

Easy to apply

Layered for medium to full coverage

🧔 Perfectly evens out skin tone

Looks natural

Llightweight allows the skin to feel comfortable

🛕 Contains vitamin E

Quiz