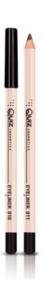

#### **DETAILS:**

Magic effect

Programme Changes color when applied to the lips

6 LIP LINER

PENCIL

A lip pencil with a delicate satin finish, outlines the lip contour to intensify the lips shape and perfect make-up. Its unique formula does not dry the lips, allows to hold a lipstick for a long-lasting effect. Lip liner is available in 3 shades matching with the lipsticks range to ensure a sublime make-up result. Unlock the power of our Satin Finish Lip Pencil and experience the true essence of makeup artistry

#### **DETAILS:**

Long-lasting

Intense pigmentation

Precise application

... DUIZ COSMETICS \_\_ LIP LINER 008