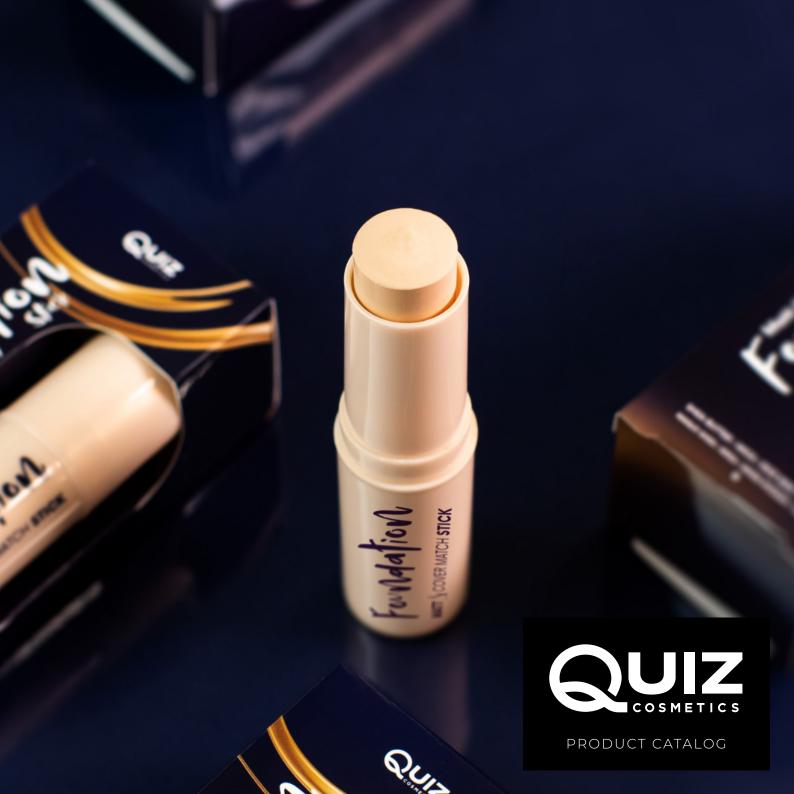

#### STICK FOUNDATION

The Matt & Cover Quiz Cosmetics stick foundation ensures a successful makeup application. The creamy formula provides coverage with minimal product usage, concealing any discolorations and imperfections. Enriched with aloe and hyaluronic acid, the formula perfectly moisturizes, soothes, and immediately blends into the skin. Discover how pleasant and easy makeup can be with the use of a stick! Result: natural and high coverage that seamlessly blends with the skin.

#### **DETAILS:**

Minimal product usage for maximum coverage

Conceals discolorations and imperfections

Creamy formula with aloe and hyaluronic acid

Perfectly moisturizes and soothes the skin

Pleasant and easy application with a stick