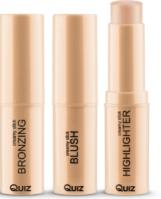

#### HIGHLIGHTER

This Creamy Highlighter can be applied directly to the skin and blended with fingers. Special formula an illuminated effect and add a healthy glow to your skin.

#### BLUSH

The soft silky texture of Creamy Stick Blush can be applied directly to your cheeks and blended by fingers. Natural shades, peach or a subtle pink, highlight your fresh look by giving a natural blush. Experience how fun and easy makeup with a stick can be!

#### BRONZING

Perfect for define features and create a natural sun-kissed skin effect. Easy to use packaging, creamy formula, make face contouring easier and more precision.

#### **DETAILS:**

Deal for defining features and natural sun-kissed effect

Makes face contouring easier and more precise

01

😸 Easy-to-use packaging and creamy formula

02

01