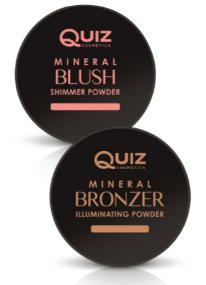

## MINERAL POWDER COLLECTION

#### BLUSH SHIMMER POWDER

It is pigmented mineral powder blush. Created for the effect of highlighting cheekbones with a delicate shiny glow.

#### BRONZER ILLUMINATING POWDER

It gives your skin a naturally radiant glow and delicate satin-brightening. Thanks to the light formula and mineral consistency, this bronzing illuminating powder makes your make-up looks a shimmering, sun-kissed glow.