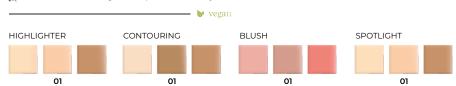

#### HIGHLIGHTER

This Creamy Highlighter can be applied directly to the skin and blended with fingers. Special formula an illuminated effect and add a healthy glow to your skin.

#### BLUSH

The soft silky texture of Creamy Stick Blush can be applied directly to your cheeks and blended by fingers. Natural shades, peach or a subtle pink, highlight your fresh look by giving a natural blush. Experience how fun and easy makeup with a stick can be!

#### BRONZING

Perfect for define features and create a natural sun-kissed skin effect. Easy to use packaging, creamy formula, make face contouring easier and more precision.

#### **DETAILS:**

Deal for defining features and natural sun-kissed effect

Makes face contouring easier and more precise

01

😸 Easy-to-use packaging and creamy formula

02

01