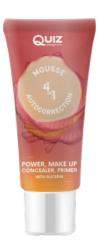

## MOUSSE **AUTOCORRECTION**

4 IN 1

Mousse Autocorrection 4 in 1 replace products such as: makeup base, concealer, makeup primer and powder. You will achieve a perfect effect with only one product. Vegan formula blends perfectly, changes color and adapts into the all skin types.

#### DETAILS:

Replaces makeup base, concealer, primer, and powder

Achieve a perfect effect with just one product

Color-changing and adapting to all skin types