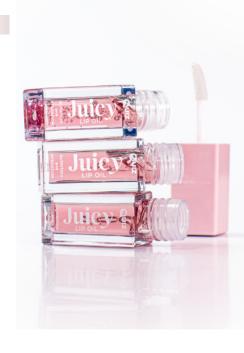

### JUICY LIP OIL LIP CARE

Vegan lip plump oil that will give your lips the perfect shine and definition they deserve! Our lip plump oil is formulated with vegan ingredients that will nourish and hydrate your lips while giving them a beautiful, glossy finish. This lip plump oil will enhance your natural lip shape and add volume, making your lips look fuller and more defined. Perfect for a natural, everyday look for a bold and daring night out. So whether you're looking for a subtle enhancement or a dramatic transformation, our vegan lip plump oil is the perfect addition to your beauty routine. Get ready to turn heads and feel confident with your gorgeous, plump lips!

#### **DETAILS:**

Creamy

\*♦♦ Luminous

Mon-sticky