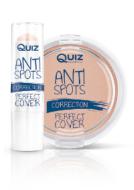

## **ANTI-SPOTS** CORRECTION

#### MATTE POWDER

Thanks to magnolia extract and nigella sativa seed oil, matte powder of has a delicate consistency. Reduces redness and gives a velvety finish. It covers small imperfection, unifies the skin tone and gives your complexion a natural fresh look. Enriches with oil from the manuka tree leaves antiseptic and anti-inflammatory properties. Easy to apply, stay on your skin all day.

#### CONCEALER STICK REGULAR

Comfortable and easy to apply. Allows to get a perfect complexion. Thanks to the magnolia extract and nigella sativa seed oil reduces redness of the skin. It is enriched with oil from oil from the manuka tree leaves that has antiseptic and anti-inflammatory properties. Proved imperfection coverage and stays on your skin all day. Recommended for skin with problems.

#### **DETAILS:**

- Proven imperfection coverage, stays on skin all day
- Recommended for problematic skin
- Delicate consistency with magnolia extract and nigella sativa seed oil
- Touches your skin perfectly, reduces redness, and provides a velvety finish