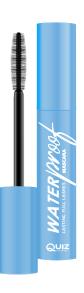

## WATERPROOF LASTING FULL LASHES

MASCARA

Waterproof Quiz mascara is a perfect way to enhance your gaze without worrying about smudging, even in the most challenging conditions. Thanks to its special formula, this waterproof mascara stays on lashes regardless of humidity or rain. Its unique blend of ingredients not only lengthens the lashes but also defines them, providing incredible length and precise separation. This mascara is perfect for those who desire an intense gaze without concerns about smudging or losing the effect throughout the day. With its precise applicator, it ensures easy application while simultaneously accentuating the shape of the eyes. Discover the secret of long, curled, and defined lashes with the waterproof Quiz mascara.

#### **DETAILS:**

Waterproof and long-lasting formula

Curls lashes, leaving a cat-eye effect

Perfectly separates and lengthens lashes