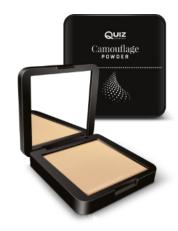

#### CAMOUFLAGE 64 COLLECTION

#### POWDER

The Camouflage powder perfectly covers all imperfections. It makes the skin smooth and leaves it full of radiance. Gives a delicate, natural, matte make-up finish, with a long-lasting effect. Its formula is suitable for all skin types, even the most demanding.

#### **DETAILS:**

Effortlessly conceals imperfections

Creates a smooth, radiant finish

Delicate, natural, matte makeup

Long-lasting formula for all skin types

#### – 🔰 vegan