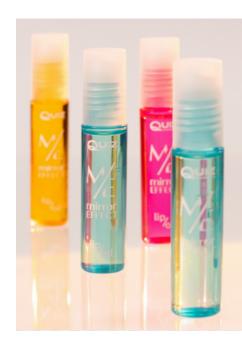

#### LIP OIL MIRROR 9 EFFECT LIPCARE

Lip Oil, a true marvel that unveils a mirror-like effect, while lavishly hydrating and smoothing your lips. Immerse yourself in the exquisite blend of carefully selected ingredients, including Hemp Oil, Jojoba Oil, Sweet Almond Oil, Castor Oil, and Vitamin E, that work in harmony to bestow your lips with unrivaled radiance and vitality. Let the transformative power of our Lip Oil become your daily ritual, as it nourishes, smooths, and leaves your lips with a sublime mirror-like effect.

#### **DETAILS:**

Moisturizing lip oil with Hemp oil,

Jojoba oil, Sweet almond oil, Casotr oil,

Vitamin E