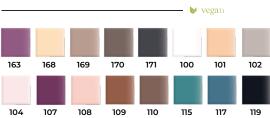

## COLOR FOCUS 4

EYESHADOW PALETTE

Combination of four colors eyeshadow with the noble pearl shine, gives your eyelids elegant glow and sensual grace. Ideally designed formula prevents crumbling and unaesthetic gathering in eye folds. Create an unique effect with your favorite colors set. New composition - the same perfection!

#### DETAILS:

Perfectly selected 4 colors

Trendy shades

🐰 High consistency colors for everyone and for every occasion