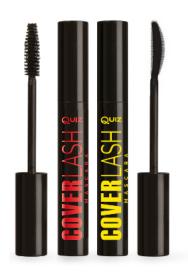

## COVER LASH MASCARA

Mascara Cover Lash thanks to its formula and a silicon brush with optimized shape, gives you well tinted, thickened and extreme extended eyelashes. It is warranty of deep glance effect without streaks lumps and sticking eyelashes.

#### DETAILS:

Precision brush

Convenient packaging Long lasting

Black formula