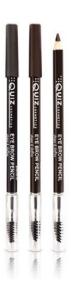

## EYE BROW

PENCIL

Create flawless arches! Excellent pencil for shaping, filling and defining eyebrows. The brush at the end of the pencil allows you to give them an ideal, natural look.

#### **DETAILS:**

> Precise eye lines

Deep brown & graphite

EYE

PENCIL

Emphasize the shape of your eyes , or make a spectacular eye lines with any of the six pencils. Soft formula provides the perfect contours and lines, gives light matting and ideal masking effect. Create a dark, intense line for dramatic look. Smudge on a softer line to create the ultimate smoky eye. Have fun .