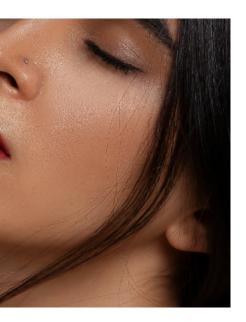

#### STICK FOUNDATION

The Matt & Cover Quiz Cosmetics stick foundation ensures a successful makeup application. The creamy formula provides coverage with minimal product usage, concealing any discolorations and imperfections. Enriched with aloe and hyaluronic acid, the formula perfectly moisturizes, soothes, and immediately blends into the skin. Discover how pleasant and easy makeup can be with the use of a stick! Result: natural and high coverage that seamlessly blends with the skin.

#### **DETAILS:**

Minimal product usage for maximum coverage

Conceals discolorations and imperfections

Creamy formula with aloe and hyaluronic acid

Perfectly moisturizes and soothes the skin

Pleasant and easy application with a stick