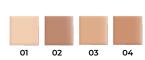

## MINERAL FOUNDATION LOOSE POWDER

The Mineral Foundation Collection offers a medium buildable coverage, striking the perfect balance between concealing imperfections and maintaining a natural look. Infused with mineral-rich ingredients, this foundation not only provides coverage but also absorbs excess sebum, leaving the skin with a matte finish. The unique formulation ensures a natural and fresh appearance throughout the day. Its buildable coverage allows you to customize the level of concealment based on your preferences, ensuring a seamless and radiant complexion.

#### **DETAILS:**

Buildable coverage

Achieves a natural and fresh appearance all day

Absorbs sebum for a matte finish

Enhances natural beauty with mineral ingredients