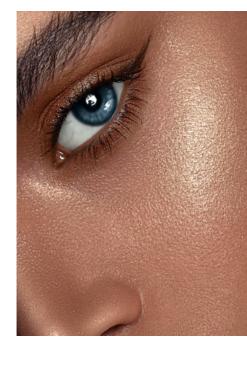

#### HIGHLIGHTER

This Creamy Highlighter can be applied directly to the skin and blended with fingers. Special formula an illuminated effect and add a healthy glow to your skin.

#### BLUSH

The soft silky texture of Creamy Stick Blush can be applied directly to your cheeks and blended by fingers. Natural shades, peach or a subtle pink, highlight your fresh look by giving a natural blush. Experience how fun and easy makeup with a stick can be!

#### BRONZING

Perfect for define features and create a natural sun-kissed skin effect. Easy to use packaging, creamy formula, make face contouring easier and more precision.

#### **DETAILS:**

Deal for defining features and natural sun-kissed effect

Makes face contouring easier and more precise

01

😸 Easy-to-use packaging and creamy formula

02

01