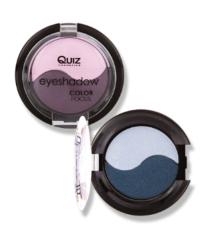

#### 2 9 COLOR FOCUS DUO EYESHADOWS

The composition of two perfectly matched colors for a unique eye makeup. Due to the velvet formula, saturated by pigments, shadows do not crumble, ensuring long-term maintenance on the eyelids. Give your eyes a unique character and keep a feeling of lightness.

#### DETAILS:

🗭 🛛 Pearl & matte

Easy spreading formula, well pigmented, provides excellent coverage and gives an intense effect for a long time