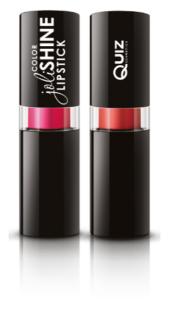

## 2 JOLI COLOR SHINE LONG LASTING

Famous shades. Infinite expression. Lipstick inspired by runway trends. Embrace bold and vibrant colors, creating a groundbreaking style; discover your seductive side with alluring nudes and classic reds. The unique formula contains paraffin and candelilla wax, providing the product with added softness and longevity, ensuring your lips look stunning for hours. Now you can enjoy a revolutionary style while nurturing your lips.

- 😵 Candella wax
- Full coverage
- 💮 Shine finish
- Long-lasting