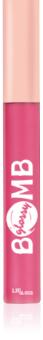

## 1 GLOSSY BOMB

Special formula that keeps lips soft, smooth, and glossy. Apply to top and bottom lips for full coverage. For sheer coverage, apply to lower lip only and blot lips together. For more color, apply several coats until you receive desired results. Unveil the secret of our exceptional formula that makes lips soft, smooth, and irresistibly glossy, enchanting with their unique charm.

🕑 vegan