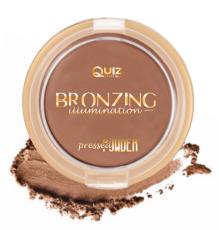

#### BRONZING

Camouflage Bronzing is a silky pressed bronzing powder with a subtle glow and soft finish.