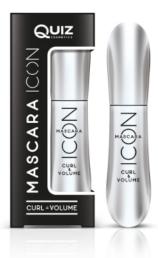

## ICON .

MASCARA

The Icon Mascara provides extreme thickening and lengthening of the lashes, making the gaze hypnotic. The formula adds volume to each lash while beautifully elongating them. The Icon Mascara lasts for a long time, without smudging or smearing, making it the perfect choice for those who require a long-lasting makeup effect throughout the day.

#### DETAILS:

4 7

- 🖵 Lengthens and thickens the lashes
- 🖋 Intense black color
- Section 2 Constant Constan
- An Without smudging

🕑 vegan

Thanks to the specially selected oily extracts Anti-Aging foundation has a beneficial effect on the reduction of wrinkles and skin hydration and improving skin elasticity. Foundation reduces cutaneous signs of fatigue, dull complexion and dark circles.