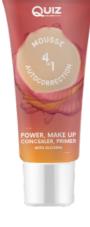

## MOUSSE AUTOCORRECTION

4 IN 1

5 3

> Mousse Autocorrection 4 in 1 replace products such as: makeup base, concealer, makeup primer and powder. You will achieve a perfect effect with only one product. Vegan formula blends perfectly, changes color and adapts into the all skin types.

- 🛞 Replaces makeup base, concealer, primer, and powder
- Achieve a perfect effect with just one product
- Perfect blending
- 🔆 Color-changing and adapting to all skin types