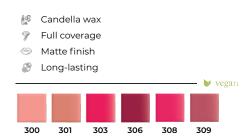

## 2 JOLI COLOR SHINE LONG LASTING

Famous shades. Infinite expression. Lipstick inspired by runway trends. Embrace bold and vibrant colors, creating a groundbreaking style; discover your seductive side with alluring nudes and classic reds. The unique formula contains paraffin and candelilla wax, providing the product with added softness and longevity, ensuring your lips look stunning for hours. Now you can enjoy a revolutionary style while nurturing your lips.

- 😵 Candella wax
- Full coverage
- 💮 Shine finish
- Long-lasting

## 3 JOLI COLOR MATTE LONG LASTING

Famous shades. Infinite expression. Lipstick inspired by runway trends. Embrace bold and vibrant colors, creating a groundbreaking style; discover your seductive side with alluring nudes and classic reds. The unique formula contains paraffin and candelilla wax, providing the product with added softness and longevity, ensuring your lips look stunning for hours. Now you can enjoy a revolutionary style while nurturing your lips.