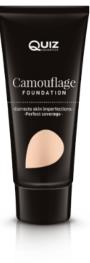

#### DETAILS:

- 😥 Easy to apply
- 🔆 Layered for medium to full coverage
- 🕼 Perfectly evens out skin tone
- Looks natural
- Llightweight allows the skin to feel comfortable
- 👌 Contains vitamin E

CAMOUFLAGE

#### FOUNDATION

4 9

> Perfectly covers any skin imperfections. Conceals spider veins, redness, blemishes and sports. Due to rich formula moisturizes the skin but simultaneously gives you a matte appearance. Foundation absorbs excess of sebum, providing smoothness and a light silky touch. It feels like second skin