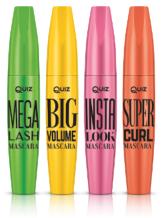

## MASCARA COLLECTION

#### MEGA LASH

Extreme length with no effort! Special formula and specific design of the brush, more mascara on the tips of the lashes for spectacular look.

#### BIG VOLUME

The mystery of the new voluminous mascara is in innovative mascara formula, now dreams of beautiful and thick eyelashes come true. Extraordinary volume and long lashes – the result of the action of special fibers and wax, which provide excellent coverage of eyelashes.

#### INSTA LOOK

Length, thickness and extra curl - that what insta look needs. Choose this mascara to have a smooth and thick fringe around your eyes. Includes oils and waxes, perfectly matched brush create a glam effect

#### SUPER CURL

Long and curled lashes as much as possible. Special shape of the brush provides amazing effect by ensuring perfect distribution of mascara and by fixing lash bending. Must have!

#### DETAILS:

- 🔄 Different versions of the brush
- Long-lasting effect
- 🖋 Black formula

🔰 vegan