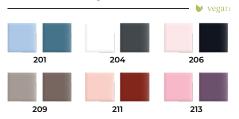

## COLOR FOCUS

#### EYESHADOWS

Satin structure with the addition of unusually gentle, noble pearl shine gives your eyelids elegant glow and sensual grace. Ideal consistency provides easy and pleasant application. Specially designed formula prevents crumbling and gathering in eye folds. Rich color by one touch.

#### DETAILS:

- Easy spreading formula, well pigmented, provides excellent coverage and gives an intense effect for a long time
- 🗯 Pearl & matte