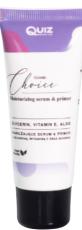

## MOISTURIZING Serum & primer

The moisturizing serum & primer perfectly prepares the face for the next step of makeup. A light vegan formula with glycerin, vitamin E and aloe vera leaves skin natural, smooth and fresh.

#### DETAILS:

6 0

6 1

- Moisturizing serum
- Light vegan formula with glycerin, vitamin E, and aloe vera
- Prepares the face for the next step of makeup
- 🔬 Leaves the skin natural, smooth, and fresh