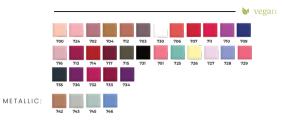

## GLOSS & LASTING MAILS NAIL POLISH

Wide range of colors and high pigmentation closed in an elegant bottle. This nail polish provides full coverage and impressive shine for natural nails. Thanks to a special brush, the enamel perfectly spreads on nails, leaving an intensive lasting color. It dries quickly and does not make smudges.

#### DETAILS:

- High pigmentation for vibrant shades
- Full coverage and impressive shine for natural nails

- 🕑 vegan

- 🤣 Special brush for perfect enamel spread
- Intensive, long-lasting color
- A Quick-drying formula without smudges