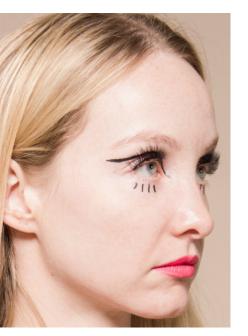

## EYELINER PEN

#### BLACK

Due to shape of pen, eyeliner is easy in application. Pointed tip allows you to create a line of varying length and thickness. Properly selected formula provides long-lasting effect without smudging. Products is quickly absorbed, providing extremely expressive eye make-up.

#### DETAILS:

- 💭 Easy application shape
- Nong-lasting effect

## EYELINER DEEP BLACK

Easy to apply texture of eyeliner allows you create spectacular and precise lines without any efforts. Eyeliner dries very quickly and keeps shining bright color all day long. Parties, heat, active leisure – your eyeliner will stay with you – no disappointments.

#### DETAILS:

- 🗯 Easy application
- 🐨 Precise eye lines
- Long-lasting effect