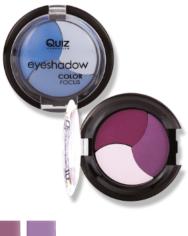

## COLOR FOCUS

#### EYESHADOWS

Satin structure with the addition of unusually gentle, noble pearl shine gives your eyelids elegant glow and sensual grace. Ideal consistency provides easy and pleasant application. Specially designed formula prevents crumbling and gathering in eye folds. Rich color by one touch.

#### DETAILS:

- Easy spreading formula, well pigmented, provides excellent coverage and gives an intense effect for a long time
- 🗯 Pearl & matte