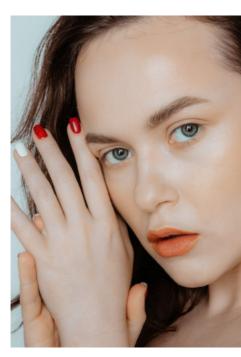

## MOUSSE AUTOCORRECTION

4 IN 1

5 3

> Mousse Autocorrection 4 in 1 replace products such as: makeup base, concealer, makeup primer and powder. You will achieve a perfect effect with only one product. Vegan formula blends perfectly, changes color and adapts into the all skin types.

- 🛞 Replaces makeup base, concealer, primer, and powder
- Achieve a perfect effect with just one product
- Perfect blending
- 🔆 Color-changing and adapting to all skin types