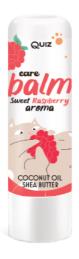

## 1 CARE BALM

LIP CARE

Experience how your lips rejuvenate and acquire a healthy glow with our raspberry-flavored lip balm. Bid farewell to dryness and revel in intense nourishment. The fresh and fruity scent of raspberries harmonizes perfectly with the natural notes of shea butter and coconut, creating a sensual experience with each application.

#### DETAILS:

- 🎆 Sweet raspberry aroma
- $\mathbb{Q}_{\mathbb{Q}}$  Contains coconut and shea butter
- Solution Moisturizing and smoothing the lips

🗕 🔰 vegan