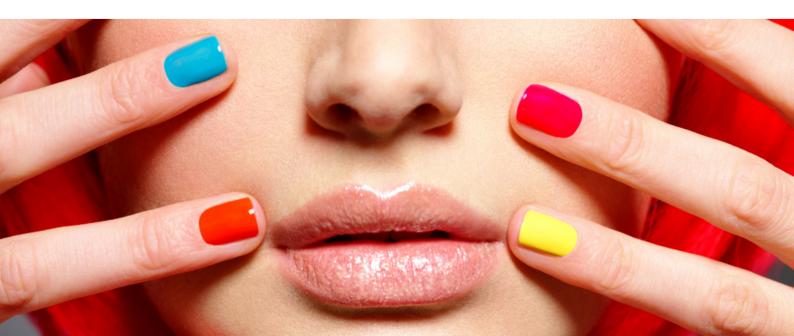

## GEL LIKE NAIL POLISH

#### NAILS

7 8

7 9

Glossy and catchy colours of the Gel Like nail polish makes the impression of a gel manicure from a beguty salon. However, to obtain this effect, you don't need UV/LED lights or hours spent at the manicurist's. To remove use standard nail polish remover. So simple!

#### DETAILS:

- 300 Glossy and catchy colors
- Ð The gel look without UV/LED lights
- Easy removal with standard nail polish remover