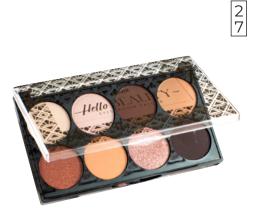

## HELLO BEAUTY EYESHADOW PALETTE

Eyeshadow palette is a composition of matte and glossy shadows. The colors were chosen to prepare a natural make-up, but also to have the possibility of a stronger look. High pigmentation and a silky texture make the shadows easy to apply and stay on the eyelid for a long time. Be inspired by the colors and express yourself on your own terms.

#### DETAILS:

- 8 perfectly matched colors in one palette
- 💭 High pigmentation
- Long lasting colors