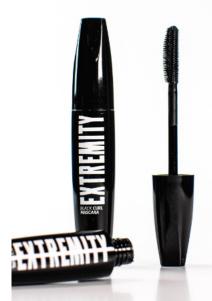

## 4 EXTREMITY& 6 INTENSIVE MASCARA

#### CURL & CARE

If you need extra curl but also rich formula to care about your eyelashes, this is the right choice. Silicon brush ensures perfect distribution of the mascara and excellent combing. Formula with oils, cares and nourish.

#### VOLUME & CARE

For fans of thick eye lashes Mascara Neon has a voluminous version. The effect of extreme volume is the result of special fiber brush and wax, which provide excellent coverage. Still with care formula with oils, nourish and give strength.

#### DETAILS:

- 🚉 Silicon brush
- 🖋 Deep black formula
- سُ Visible change