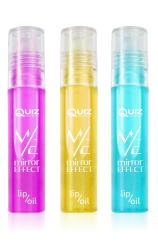

## 9 LIP OIL MIRROR EFFECT LIPCARE

Lip Oil, a true marvel that unveils a mirror-like effect, while lavishly hydrating and smoothing your lips. Immerse yourself in the exquisite blend of carefully selected ingredients, including Hemp Oil, Jajoba Oil, Sweet Almond Oil, Castor Oil, and Vitamin E, that work in harmony to bestow your lips with unrivaled radiance and vitality. Let the transformative power of our Lip Oil become your daily ritual, as it nourishes, smooths, and leaves your lips with a sublime mirror-like effect.

#### DETAILS:

- Moisturizing lip oil with Hemp oil,
- Jojoba oil, Sweet almond oil, Casotr oil,
- 🔒 🛛 Vitamin E