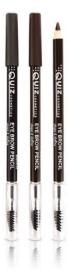

## EYE BROW

Create flawless arches ! Excellent pencil for shaping, filling and defining eyebrows. The brush at the end of the pencil allows you to give them an ideal, natural look.

#### DETAILS:

∽ Precise eye lines

Deep brown & graphite

3 9