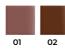

## EYEBROW POWDER BROW POWDER

Brow set was designed to create very natural but also defined eye brow look. Use these shades to make your brow fuller, thicker and visible.

— 🔰 vegan

- Use these shades to make your brow fuller, thicker and visible
- 🛞 Different colors for each type of beauty