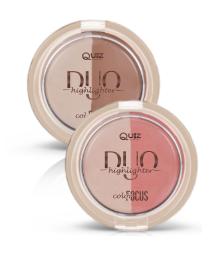

## COLOR PERFECT DUO FOCUS DUO HIGHLIGHTER

Highlighter Duo is a compact set of illuminating powder with blush or bronzer. Illuminating powder adds radiance to your complexion and blush gives it a healthy glow. A set of highlighter and bronzing powder will give your skin a soft, sun-kissed look. Great contouring product to sculpt and define your face.

#### DETAILS:

6 9

7 0

- Radiant complexion with illuminating powder and a healthy blush glow
- Achieve a soft, sun-kissed look with the highlighter and bronzing powder set
- Perfect contouring to sculpt and define your face