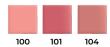

## VELVET LONG LASTING

Velvet lipstick has an intense, bright color and a weightless creamy texture, gives comfort and confidence for a long time. Saves shade intensity for all day without leaking. Non-sticky sheen that gives lips a fuller-looking appearance. These sensual lip colors are perfect for daily wear.

#### DETAILS:

- Full coverage
- Satin and Matte finish
- Long-lasting
- Precise packaging