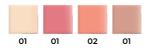

#### BLUSH

The soft silky texture of Creamy Stick Blush can be applied directly to your cheeks and blended by fingers. Natural shades, peach or a subtle pink, highlight your fresh look by giving a natural blush. Experience how fun and easy makeup with a stick can be!

#### BRONZING

Perfect for define features and create a natural sun-kissed skin effect. Easy to use packaging, creamy formula, make face contouring easier and more precision.

- 👰 Deal for defining features and natural sun-kissed effect
- 🛞 Easy-to-use packaging and creamy formula
- 👰 Makes face contouring easier and more precise