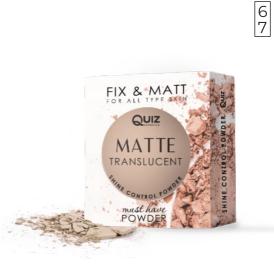

## MATTE TRANSLUCENT POWDER PRESSED POWDER

Matte Powder is the perfect match for all skin tones. This weightless powder delicately absorbs excess oil, reducing the visibility of wrinkles, fine lines, and pores. Whether worn alone for a natural finish or buffed over foundation, it imparts extra staying power. Elevate your look with a professional and breathtaking porcelain matte appearance that lasts all day.

#### DETAILS:

- Minimizes wrinkles, fine lines, and pores
- an be worn alone or buffed over foundation

🔰 vegan

- Achieve a professional and breathtaking porcelain matte appearance
- 🛞 Mattifies the skin for many hours