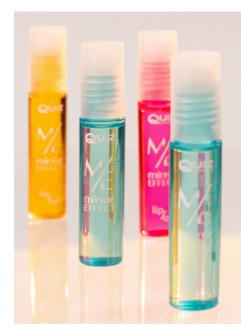

## 9 LIP OIL MIRROR EFFECT LIPCARE

Lip Oil, a true marvel that unveils a mirror-like effect, while lavishly hydrating and smoothing your lips. Immerse yourself in the exquisite blend of carefully selected ingredients, including Hemp Oil, Jajoba Oil, Sweet Almond Oil, Castor Oil, and Vitamin E, that work in harmony to bestow your lips with unrivaled radiance and vitality. Let the transformative power of our Lip Oil become your daily ritual, as it nourishes, smooths, and leaves your lips with a sublime mirror-like effect.

#### DETAILS:

- Moisturizing lip oil with Hemp oil,
- Jojoba oil, Sweet almond oil, Casotr oil,
- 🔒 🛛 Vitamin E