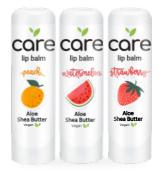

## LIP BALM CARE

The perfect combination of natural extract of aloe vera and sweet almond oil - makes your lips smooth and moisturized. Soothes chapped lips and eliminates irritation. Designed for daily care to give your lips care satisfaction, and enjoy of the fruit flavor sensation.

#### DETAILS:

1 8

> With aloe & shea butter Available in three versions:
> Peach
> Watermelon
> Strawberry

Our Lip Balm with argan oil provides instant hydration and deep nourishment to the lips. Acting like a magical elixir, the balm restores elasticity to the lips, making them fuller and more sensual. Restores elasticity and leaves lips feeling plumper and softer.