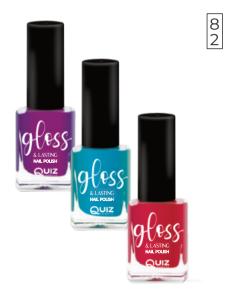

## GLOSS & LASTING MAILS NAIL POLISH

Wide range of colors and high pigmentation closed in an elegant bottle. This nail polish provides full coverage and impressive shine for natural nails. Thanks to a special brush, the enamel perfectly spreads on nails, leaving an intensive lasting color. It dries quickly and does not make smudges.

#### DETAILS:

- High pigmentation for vibrant shades
- Full coverage and impressive shine for natural nails

- 🕑 vegan

- 🤣 Special brush for perfect enamel spread
- Intensive, long-lasting color
- A Quick-drying formula without smudges