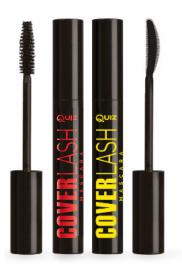

#### DETAILS:

- 🗛 Waterproof and long-lasting formula
- 🖽 Curls lashes, leaving a cat-eye effect
- Perfectly separates and lengthens lashes

De WATER/DOGA Astronomia Anteriorana

4 4

> 4 5

COVER LASH MASCARA

Mascara Cover Lash thanks to its formula and a silicon brush with optimized shape, gives you well tinted, thickened and extreme extended eyelashes. It is warranty of deep glance effect without streaks lumps and sticking eyelashes.

#### DETAILS:

- 🙀 Precision brush
- Convenient packaging
- Long lasting
- 🖋 🛛 Black formula