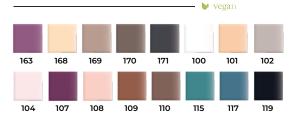

## COLOR FOCUS

#### EYESHADOWS

Satin structure with the addition of unusually gentle, noble pearl shine gives your eyelids elegant glow and sensual grace. Ideal consistency provides easy and pleasant application. Specially designed formula prevents crumbling and gathering in eye folds. Rich color by one touch.

#### DETAILS:

- Easy spreading formula, well pigmented, provides excellent coverage and gives an intense effect for a long time
- 🗯 Pearl & matte