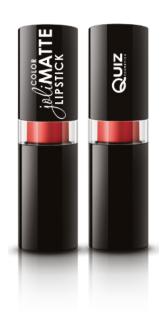

## 3 JOLI COLOR MATTE LONG LASTING

Famous shades. Infinite expression. Lipstick inspired by runway trends. Embrace bold and vibrant colors, creating a groundbreaking style; discover your seductive side with alluring nudes and classic reds. The unique formula contains paraffin and candelilla wax, providing the product with added softness and longevity, ensuring your lips look stunning for hours. Now you can enjoy a revolutionary style while nurturing your lips.

#### DETAILS: