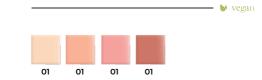

#### DETAILS:

01

6 6

6 6

> Powder: Ideal for fixing and setting makeup all day. Perfectly mattifies and unifies makeup

QUIZ

NATURAL

LOOSE POWDER