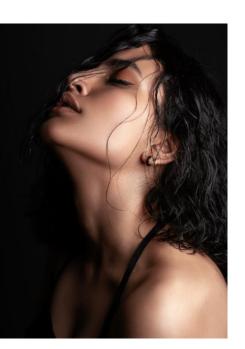

s and other skin issues. Conditioning ingredients ensure easy blending (with fingertips, brush or sponge) and natural look. The Concealer Stick provides medium to heavy coverage.

#### DETAILS:

- 🛞 Creamy & soft camouflage of imperfections
- 👲 Blends easily
- 👰 Achieves a natural look
- Provides medium to heavy coverage





QUIZ

Concealer



## SILICONE BASE UNDER MAKE UP

#### BASE

5 8

5 9 The silicone base fills in imperfections, reduces pores and smoothest fine lines, to make your make-up glide on smoothly and flawlessly. It's also super adherent, so that makeup literally sticks to the product upon application.

#### DETAILS:

- Silicone base fills imperfections and reduces pores
- Smooths lines for flawless makeup application
- Super adherent for long-lasting makeup

🗕 🔰 vegan





## MAKE UP PRIMER 4 IN 1 PRIMER

The primer 4 in1 perfectly prolomngs the durability of makeup and gives your skin luminous look. Thanks to carefully selected ingredients this product smoothes the skin reduce the visibility of pores, moisturizes and prevents greasy effectively.

#### DETAILS:

- Primer 4 in 1 for extended makeup durability
- 🙎 Provides a luminous look to your skin
- 🖄 Carefully selected ingredients for smooth skin
- 🕅 Reduces the visibility of pores

— 🕑 vegan





## MOISTURIZING Serum & primer

The moisturizing serum & primer perfectly prepares the face for the next step of makeup. A light vegan formula with glycerin, vitamin E and aloe vera leaves skin natural, smooth and fresh.

#### DETAILS:

6 0

6 1

- Moisturizing serum
- Light vegan formula with glycerin, vitami