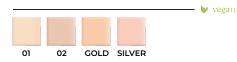

## COLOR FOCUS HIGHLIGHTER

PRESSED POWDER

The highlighting powder in this collection instantly radiates and lifts your skin. Whether applied all over the face for an overall luminous effect or used as a contour to lift and accentuate specific features, this versatile product enhances your natural beauty with a radiant glow.

#### DETAILS:

- Instant radiance with highlighting powder
- 🛞 Apply all over or as a contour
- Lift and accentuate natural features