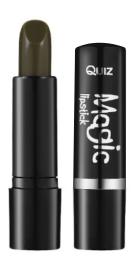

## 5 MAGIC

COLOR CHANGE LIPSTICK

This extraordinary Magic Lipstick, a true marvel in the world of cosmetics. Fomula contains a special dye, which react to the pH balance and temperature of your lips, causing the color change. Unlike, typical lipsticks, this one temporarily stains and can remain on the lips for hours. Step into a realm where transformation and beauty seamlessly merge, and let your lips take center stage

#### DETAILS:

- 💱 Magic effect
- Me Light, Not Sticky Consistency
- ♀ Changes color when applied to the lips

LIP LINER

6

PENCIL

A lip pencil with a delicate satin finish, outlines the lip contour to intensify the lips shape and perfect make-up. Its unique formula does not dry the lips, allows to hold a lipstick for a long-lasting effect. Lip liner is available in 3 shades matching with the lipsticks range to ensure a sublime make-up result. Unlock the power of our Satin Finish Lip Pencil and experience the true essence of makeup artistry