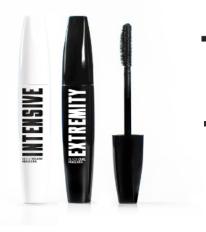

## 4 EXTREMITY& 6 INTENSIVE MASCARA

#### CURL & CARE

If you need extra curl but also rich formula to care about your eyelashes, this is the right choice. Silicon brush ensures perfect distribution of the mascara and excellent combing. Formula with oils, cares and nourish.

#### VOLUME & CARE

For fans of thick eye lashes Mascara Neon has a voluminous version. The effect of extreme volume is the result of special fiber brush and wax, which provide excellent coverage. Still with care formula with oils, nourish and give strength.

#### DETAILS:

- 🚉 Silicon brush
- 🖋 Deep black formula
- سُ Visible change