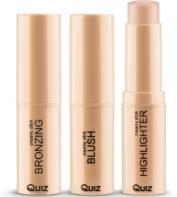

## CREAMY STICK

#### HIGHLIGHTER

This Creamy Highlighter can be applied directly to the skin and blended with fingers. Special formula creates an illuminated effect and add a healthy glow to your skin.

- 🔰 vegan

#### BLUSH

The soft silky texture of Creamy Stick Blush can be applied directly to your cheeks and blended by fingers. Natural shades, peach or a subtle pink, highlight your fresh look by giving a natural blush. Experience how fun and easy makeup with a stick can be!

#### BRONZING

Perfect for define features and create a natural sun-kissed skin effect. Easy to use packaging, creamy formula, make face contouring easier and more precision.

- 👰 Deal for defining features and natural sun-kissed effect
- 🛞 Easy-to-use packaging and creamy formula
- 👰 Makes face contouring easier and more precise