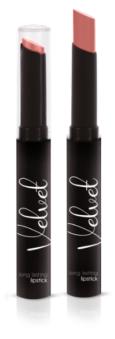

## VELVET LONG LASTING

Velvet lipstick has an intense, bright color and a weightless creamy texture, gives comfort and confidence for a long time. Saves shade intensity for all day without leaking. Non-sticky sheen that gives lips a fuller-looking appearance. These sensual lip colors are perfect for daily wear.

#### DETAILS:

- Full coverage
- Satin and Matte finish
- Long-lasting
- Precise packaging