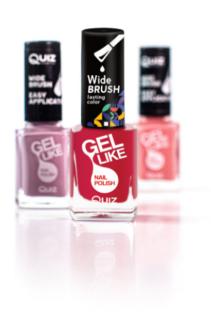

## GEL LIKE NAIL POLISH

#### NAILS

7 8

7 9

Glossy and catchy colours of the Gel Like nail polish makes the impression of a gel manicure from a beguty salon. However, to obtain this effect, you don't need UV/LED lights or hours spent at the manicurist's. To remove use standard nail polish remover. So simple!

#### DETAILS:

- 300 Glossy and catchy colors
- Ð The gel look without UV/LED lights
- Easy removal with standard nail polish remover