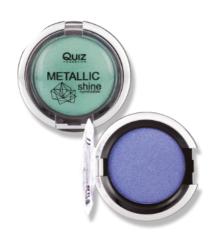

## METALLIC SHINE

EYESHADOWS

3 1

3 2 Eyeshadow in the intensively glossy colors give the effect of indiscrete, metallic shine. The delicate consistency spreads smoothly on the eyelid,giving an elegant and sensual charm. Beautifully emphasize and lights up the eyes, due to the tiny shimmering particles. Perfect for preparation evening makeup.