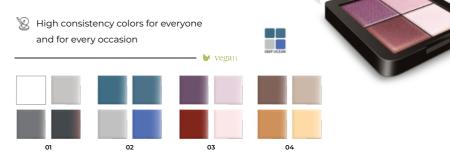

## COLOR FOCUS 4 EYESHADOW PALETTE

Combination of four colors eyeshadow with the noble pearl shine, gives your eyelids elegant glow and sensual grace. Ideally designed formula prevents crumbling and unaesthetic gathering in eye folds. Create an unique effect with your favorite colors set. New composition - the same perfection!

#### DETAILS:

- Perfectly selected 4 colors
- 쯅 Trendy shades
- High consistency colors for everyone and for every occasion

450 451 452 453

3 3

> 3 4