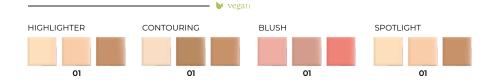

## CONTOUR SET PALETTE

Contour Set is a combination of high pigmented color cosmetics, which gives you more interesting and multidimensional make-up. Perfectly matched shades of colors and satin consistency provides spectacular contouring and glam.