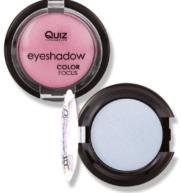

## COLOR FOCUS

#### EYESHADOWS

Satin structure with the addition of unusually gentle, noble pearl shine gives your eyelids elegant glow and sensual grace. Ideal consistency provides easy and pleasant application. Specially designed formula prevents crumbling and gathering in eye folds. Rich color by one touch.

#### DETAILS:

- Easy spreading formula, well pigmented, provides excellent coverage and gives an intense effect for a long time
- 🗯 Pearl & matte