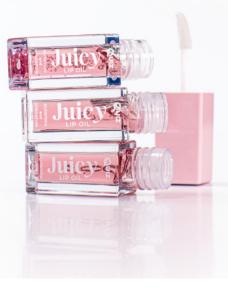

## JUICY LIP OIL LIP CARE

Vegan lip plump oil that will give your lips the perfect shine and definition they deserve! Our lip plump oil is formulated with vegan ingredients that will nourish and hydrate your lips while giving them a beautiful, glossy finish. This lip plump oil will enhance your natural lip shape and add volume, making your lips look fuller and more defined. Perfect for a natural, everyday look for a bold and daring night out. So whether you're looking for a subtle enhancement or a dramatic transformation, our vegan lip plump oil is the perfect addition to your beauty routine. Get ready to turn heads and feel confident with your gorgeous, plump lips!

#### DETAILS:

iny Shiny

🎻 Non-sticky