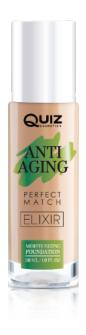

#### DETAILS:

4 7

- 🖵 Lengthens and thickens the lashes
- 🖋 Intense black color
- Section 2 Constant Constan
- An Without smudging

🕑 vegan

Thanks to the specially selected oily extracts Anti-Aging foundation has a beneficial effect on the reduction of wrinkles and skin hydration and improving skin elasticity. Foundation reduces cutaneous signs of fatigue, dull complexion and dark circles.

Skin is revitalized and beautifully radiant!

#### DETAILS:

- 😥 Easy to apply
- 🔆 Layered for medium to full coverage
- 🕼 Perfectly evens out skin tone
- Looks natural
- Llightweight allows the skin to feel comfortable
- 👌 Contains vitamin E

CAMOUFLAGE