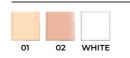

## MATTE TRANSLUCENT POWDER PRESSED POWDER

Matte Powder is the perfect match for all skin tones. This weightless powder delicately absorbs excess oil, reducing the visibility of wrinkles, fine lines, and pores. Whether worn alone for a natural finish or buffed over foundation, it imparts extra staying power. Elevate your look with a professional and breathtaking porcelain matte appearance that lasts all day.

#### DETAILS:

- Minimizes wrinkles, fine lines, and pores
- an be worn alone or buffed over foundation

🔰 vegan

- Achieve a professional and breathtaking porcelain matte appearance
- 🛞 Mattifies the skin for many hours