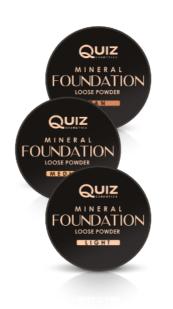

## MINERAL FOUNDATION

The Mineral Foundation Collection offers a medium buildable coverage, striking the perfect balance between concealing imperfections and maintaining a natural look. Infused with mineral-rich ingredients, this foundation not only provides coverage but also absorbs excess sebum, leaving the skin with a matte finish. The unique formulation ensures a natural and fresh appearance throughout the day. Its buildable coverage allows you to customize the level of concealment based on your preferences, ensuring a seamless and radiant complexion.

#### DETAILS:

5 2

- 🙀 Buildable coverage
- 🛞 Achieves a natural and fresh appearance all day
- 🔠 Absorbs sebum for a matte finish
- Op Enhances natural beauty with mineral ingredients

– 🔰 vegan

🗕 🔰 vegan