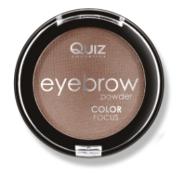

## EYEBROW POWDER BROW POWDER

Brow set was designed to create very natural but also defined eye brow look. Use these shades to make your brow fuller, thicker and visible.

— 🔰 vegan

- Use these shades to make your brow fuller, thicker and visible
- 🛞 Different colors for each type of beauty