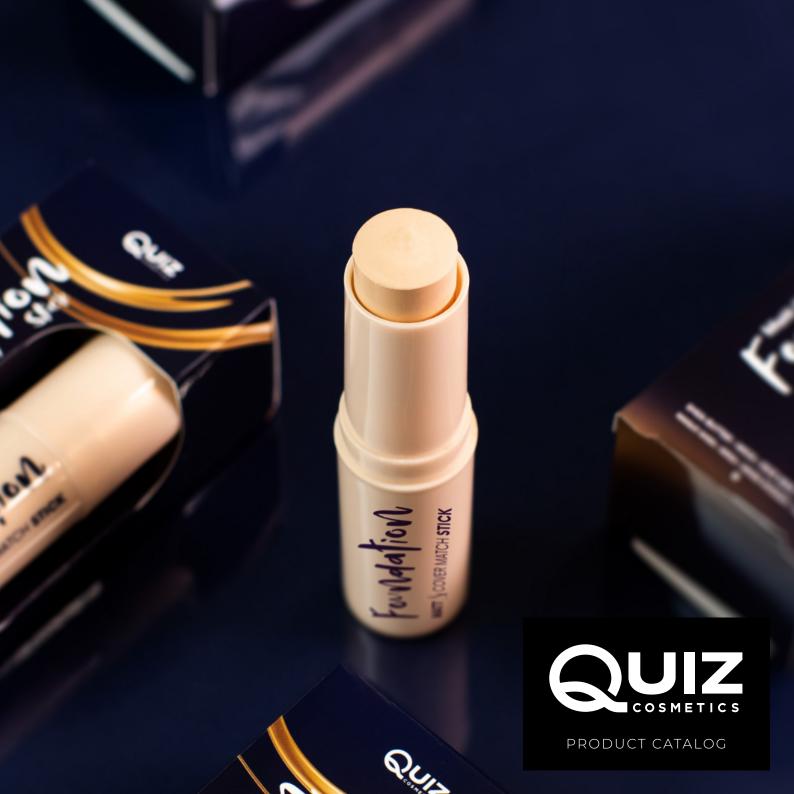

# MATT & COVER STICK FOUNDATION

The Matt & Cover Quiz Cosmetics stick foundation ensures a successful makeup application. The creamy formula provides coverage with minimal product usage, concealing any discolorations and imperfections. Enriched with aloe and hyaluronic acid, the formula perfectly moisturizes, soothes, and immediately blends into the skin. Discover how pleasant and easy makeup can be with the use of a stick! Result: natural and high coverage that seamlessly blends with the skin.

#### DETAILS:

5 0

5 1

- 🖄 Minimal product usage for maximum coverage
- Conceals discolorations and imperfections
- 🕘 Creamy formula with aloe and hyaluronic acid

— 🔰 vegan

🔰 vegan

- Perfectly moisturizes and soothes the skin
- $\land$  Pleasant and easy application with a stick