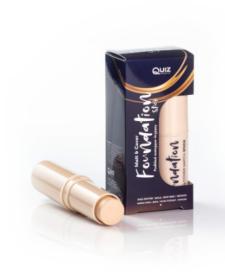

# MATT & COVER STICK FOUNDATION

The Matt & Cover Quiz Cosmetics stick foundation ensures a successful makeup application. The creamy formula provides coverage with minimal product usage, concealing any discolorations and imperfections. Enriched with aloe and hyaluronic acid, the formula perfectly moisturizes, soothes, and immediately blends into the skin. Discover how pleasant and easy makeup can be with the use of a stick! Result: natural and high coverage that seamlessly blends with the skin.

#### DETAILS:

5 0

5 1

- 🖄 Minimal product usage for maximum coverage
- Conceals discolorations and imperfections
- 🕘 Creamy formula with aloe and hyaluronic acid

— 🔰 vegan

🔰 vegan

- Perfectly moisturizes and soothes the skin
- $\land$  Pleasant and easy application with a stick