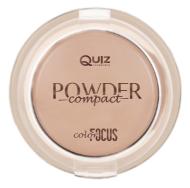

## MATTE TRANSLUCENT POWDER PRESSED POWDER

Matte Powder is the perfect match for all skin tones. This weightless powder delicately absorbs excess oil, reducing the visibility of wrinkles, fine lines, and pores. Whether worn alone for a natural finish or buffed over foundation, it imparts extra staying power. Elevate your look with a professional and breathtaking porcelain matte appearance that lasts all day.

#### DETAILS:

- Minimizes wrinkles, fine lines, and pores
- an be worn alone or buffed over foundation

🔰 vegan

- Achieve a professional and breathtaking porcelain matte appearance
- 🛞 Mattifies the skin for many hours