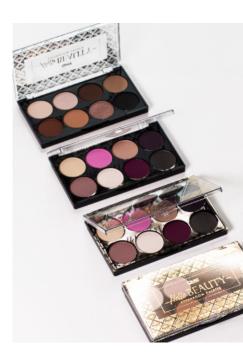

## BEAUTY OBSESSION EYESHADOWS

A palette of shades ideal for creating your dreamed makeup. Daily as well as evening style, with Beauty Obsession, you will get a wild range of effects, withing the same set. Silky formula for easy application allows to apply shadows without crumbling. Eyeshadows perfectly adhere to the eyelid and last for a long time

#### DETAILS:

2 5

2 6

- Different colors for every occasion
- ) A High pigmentation
- 8 Ideal consistency

CAMOUFLAGE

EYESHADOW PALETTE

The satin, smooth formula of Camouflage Eyeshadow is richly pigmented and contains shiny, bio glitter, thanks to which eye makeup will get a distinct expression. The shadows spreads perfectly and stays on the skin ensuring a perfect make-up for the all day long. Eye shadows are available in several color variants.