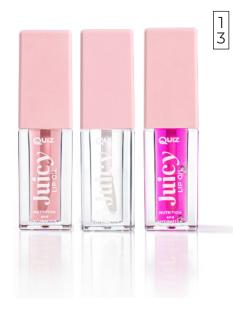

## JUICY LIP OIL LIP CARE

Vegan lip plump oil that will give your lips the perfect shine and definition they deserve! Our lip plump oil is formulated with vegan ingredients that will nourish and hydrate your lips while giving them a beautiful, glossy finish. This lip plump oil will enhance your natural lip shape and add volume, making your lips look fuller and more defined. Perfect for a natural, everyday look for a bold and daring night out. So whether you're looking for a subtle enhancement or a dramatic transformation, our vegan lip plump oil is the perfect addition to your beauty routine. Get ready to turn heads and feel confident with your gorgeous, plump lips!

#### DETAILS:

iny Shiny

🎻 Non-sticky